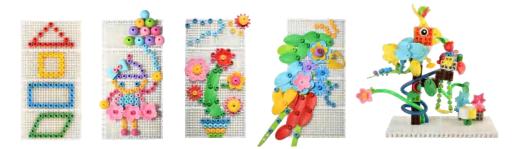

### Fairy's Rainbow Garden

Fairy's Rainbow Garden is an artistic creation toy designed for children 5+ with multi-colored shaped P2 Raingo accessories & building board which resemble different parts of plants such as fruits, leaves, and flowers. This toy set contains 757 pieces and 1 creation book showcasing 177 figures.

### **Block Painting** P1 Blocks

This Block Painting toy is an artistic creation toy allowing children to create an pixel art using small P1 blocks. Children can create with boundless imagination, freeing the revision worries when doing it with brushes and paints.

# **Block Painting** Raingo & Linkgood Accessories

This Block Painting toy is an artistic creation toy allowing children to create a decorative painting using Raingo & Linkgood accessories instead of brushes and paints. It is a creative way to help discover children's inner artist.