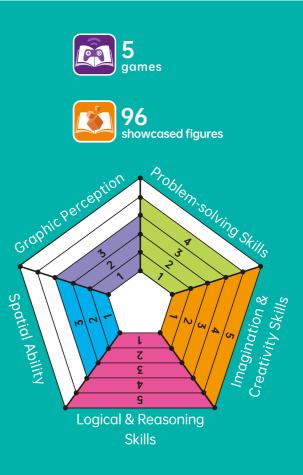

### The Unpredictable Blocksformers

The Unpredictable Blocksformers is a parent-child interaction toy designed for children aged 3+. This toy set contains 163 pieces of Pungrow Joints and P2 blocks & accessories and 2 books- a game book with 5 games in 67 challenges, and a creation book showcasing 96 figures.