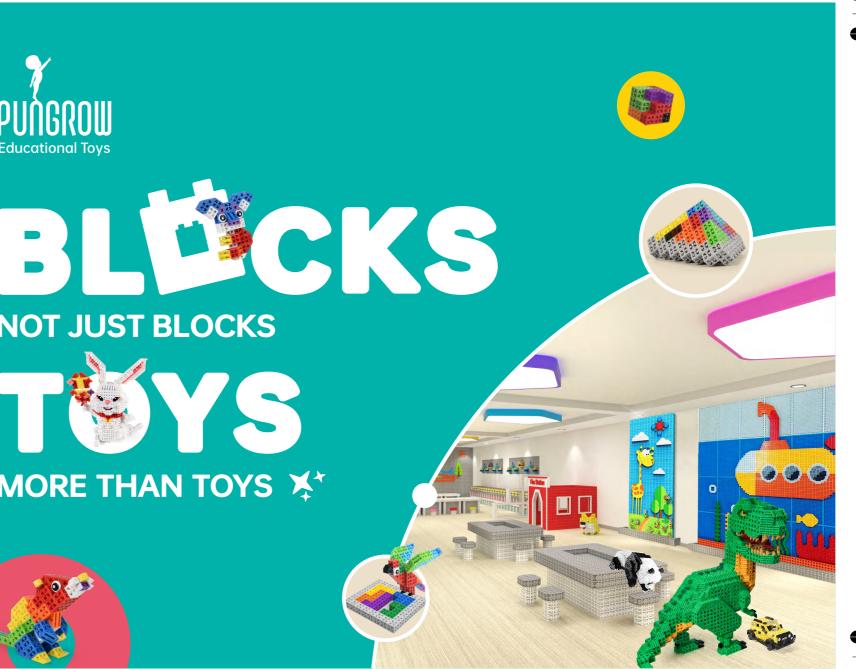

## HOW PUNGROW **MAKES A** DIFFERENCE

- Lasting Enjoyment
- Fun & Educational
- Parent-child Interaction

■ Unlimited Designs & Diverse Games

### 01/Unlimited Designs & Diverse Games

Unlike many other toy blocks in the market designed to be played in only one way that may inhibit imagination and creativity, Pungrow toys are available for both building creative designs and playing educational games. Besides the figures showcased in the creation book, the 6-side-interlocking blocks allow children to build unique and creative figures beyond a specified theme, with tons of possibilities allowing children to create their own themes or worlds with their imagination.

# 02/Lasting Enjoyment

Most Pungrow toys are great for young children to begin with, but can still be fun for older children or even adults. The rich content of designs & games within each toy can help keep them engaged for a long time. That means our toys may stay with the children for years to come. Even when the children are bored with the existing Pungrow toys, they are cross-compatible so that a new toy can emerge with the old ones for more designs and games.

 $\oplus$ 

•

03/Fun & Educational

As playtime is a great time to teach, Pungrow toys are designed not just to entertain children, but also to help children grow in physical, social, cognitive, and emotional development. Instead of playing with a toy just for fun, children can benefit from learning through crafting and playing with the Pungrow blocks.

# 04 Parent-child Interaction

Pungrow toys are designed to emphasize a certain level of social interaction that parents or caregivers can work on with their children. They can join in on the fun of spending quality time with their children. The game and craft session can help them bond well with their children and inspire them to perform enlightenment education to their children.