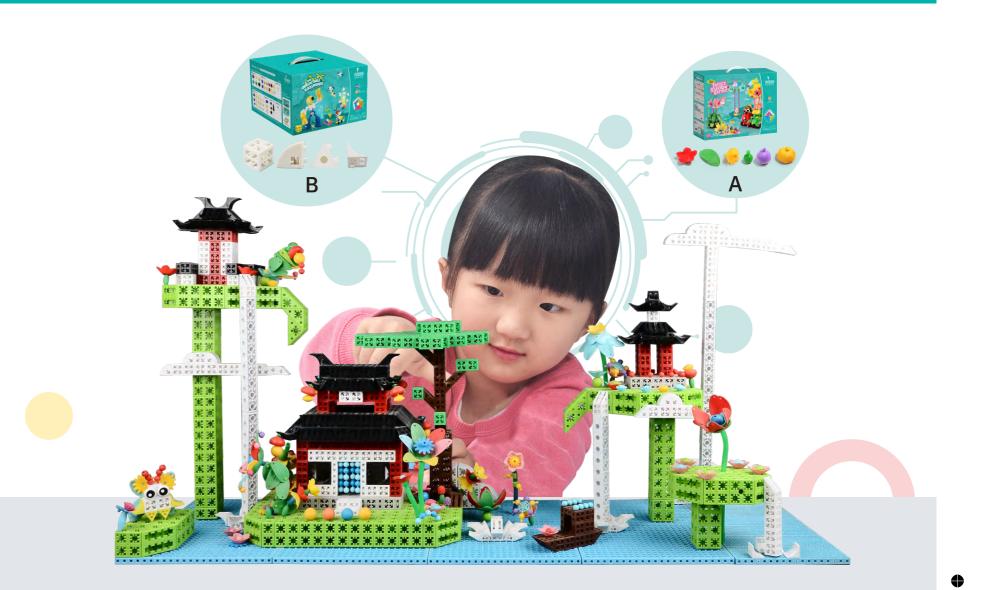

### The Unpredictable Blocksformers

The Unpredictable Blocksformers is a parent-child interaction toy designed for children aged 3+. This toy set contains 163 pieces of Pungrow Joints and P2 blocks & accessories and 2 books- a game book with 5 games in 67 challenges, and a creation book showcasing 96 figures.

#### **First-timers**

This toy set is recommended for children to play with the company & guidance of a parent/teacher.

 $\oplus$ 

•

#### Package List 163 Pcs & 2 Books & 1 Game Board

 $\oplus$ 

♠

 $\oplus$ 

Game Board x 1

Item No.: SUP - 12010360 | Item size: 33.5 x 27 x 21 cm | Quantity of Ctn: 2 sets / Ctn | Cartons size: 45 X 35.5 X 30 cm