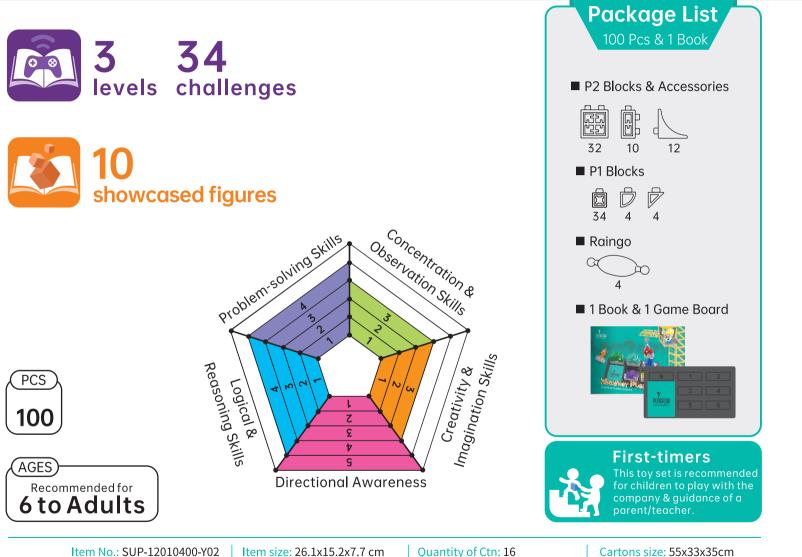

### The Unpredictable Blocksformers

The Unpredictable Blocksformers is a parent-child interaction toy designed for children aged 3+. This toy set contains 163 pieces of Pungrow Joints and P2 blocks & accessories and 2 books- a game book with 5 games in 67 challenges, and a creation book showcasing 96 figures.

#### **First-timers**

This toy set is recommended for children to play with the company & guidance of a parent/teacher.

 $\oplus$ 

•

#### Package List 163 Pcs & 2 Books & 1 Game Board

 $\oplus$ 

♠

 $\oplus$ 

Game Board x 1

Item No.: SUP - 12010360 | Item size: 33.5 x 27 x 21 cm | Quantity of Ctn: 2 sets / Ctn | Cartons size: 45 X 35.5 X 30 cm