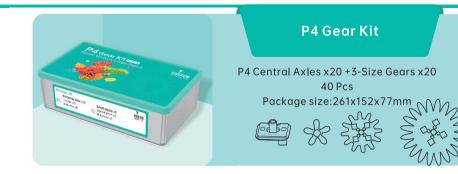

### P4 Blocks & **Accessories**

### P4 Isosceles Right Triangle Kit

Single Color/All Colors x4 64 Pcs Package size:285x191x98mm

#### P4 Equilateral Triangle Kit

Single Color/All Colors x4 64 Pcs Package size:285x191x98mm

#### P4 1/2 Rotation **Block Kit**

One Shape & All Colors x4 64 Pcs Package size:285x191x98mm