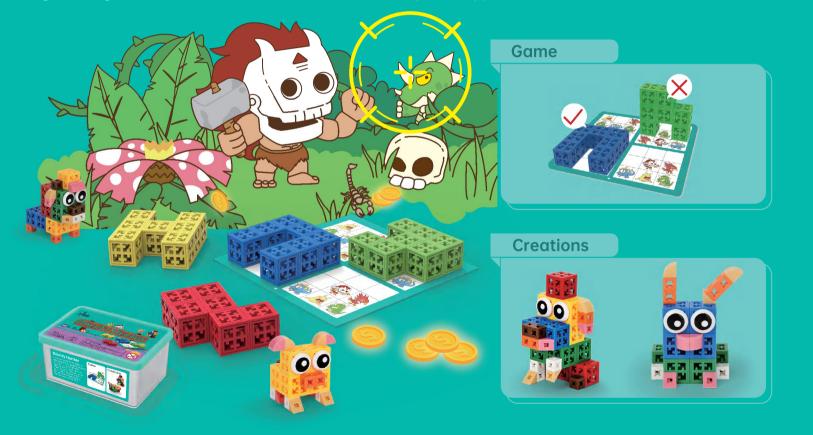

### **Bounty Hunter**

This toy set contains 49 pieces of components and a game & creation book with 8 monsterthemed figures and a 2D puzzle game in which the player finds the correct placement of the given 4 game modules to hunts monsters of required types and number.