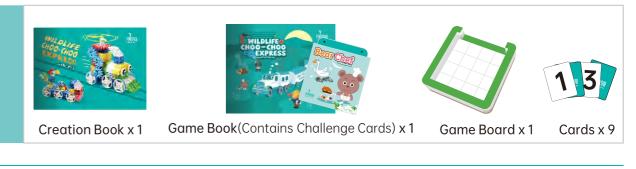

### Wildlife Choo-Choo Express

0 0

3 4

Wildlife Choo-Choo Express is a parents accompany toy designed for children aged 4+. This toy set contains 231 pieces of P4 blocks & accessories and 2 books- a game book with 13 games in 159 challenges, and a creation book showcasing 170 figures.

#### **First-timers**

This toy set is recommended for children to play with the company & guidance of a parent/teacher.

- Package List

Books & Game Board & Cards

> Item No.: SUP - 1301330 | Item size: 33.5 x 27 x 29.5 cm | Quantity of Ctn: 2 sets / Ctn Cartons size: 57x 36 x 33 cm

 $\oplus$ 

 $\oplus$ •

231 Pcs & 2 Books & 1 Game Board & 9 Cards

 $\oplus$ 

 $\oplus$ 

♠

 $\oplus$ 

4