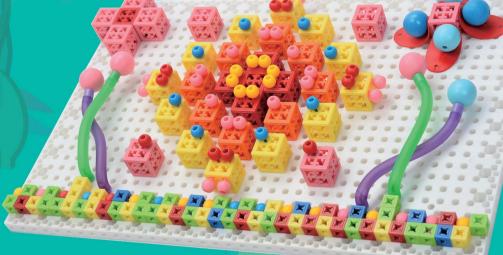

# **Block Painting** Raingo & Linkgood Accessories

This Block Painting toy is an artistic creation toy allowing children to create a decorative painting using Raingo & Linkgood accessories instead of brushes and paints. It is a creative way to help discover children's inner artist.