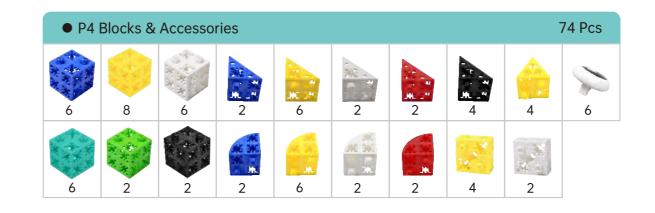

### P4 Blocks & **Accessories**

### Wildlife Choo-Choo Express

0 0

3 4

Wildlife Choo-Choo Express is a parents accompany toy designed for children aged 4+. This toy set contains 231 pieces of P4 blocks & accessories and 2 books- a game book with 13 games in 159 challenges, and a creation book showcasing 170 figures.