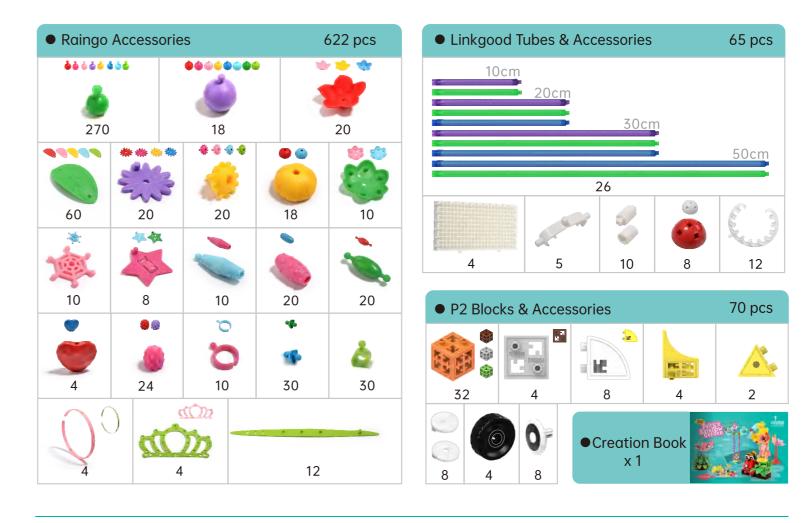

### Fairy's Rainbow Garden

Fairy's Rainbow Garden is an artistic creation toy designed for children 5+ with multi-colored shaped P2 Raingo accessories & building board which resemble different parts of plants such as fruits, leaves, and flowers. This toy set contains 757 pieces and 1 creation book showcasing 177 figures.