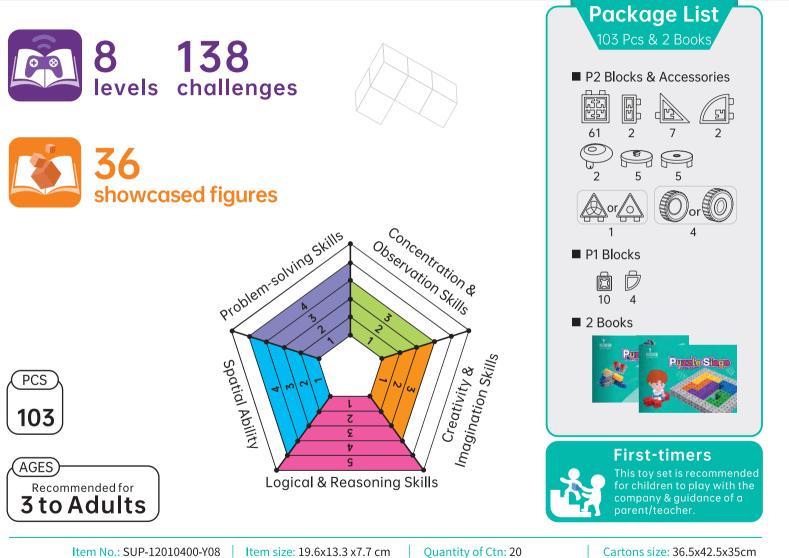

### **Puzzle Siege**

This toy set contains 103 pieces of components and 2 books- a creation book showcasing 36 figures with themes such as such as aircrafts, ships, vehicles, and animals, and a game book with a 2D puzzle game in which the player is required to fill the game frame with given game modules.