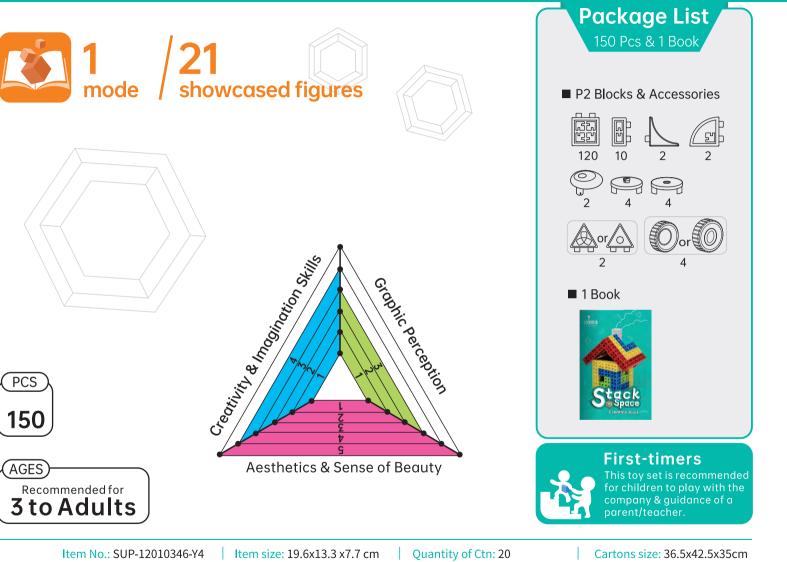

### **Stack Space**

This toy set contains 150 pieces of components and a creation book showcasing 21 figures with themes like animals and vehicles, as well as a cubic-themed building creation in which an assembly cube can be divided into 5 sizes of frame modules that can stack or nest with each other to form various complex structures.