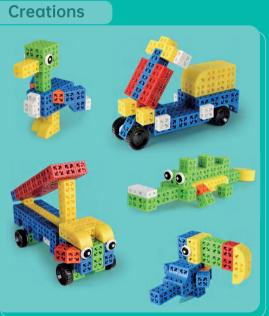

### **Stack Space**

This toy set contains 150 pieces of components and a creation book showcasing 21 figures with themes like animals and vehicles, as well as a cubic-themed building creation in which an assembly cube can be divided into 5 sizes of frame modules that can stack or nest with each other to form various complex structures.