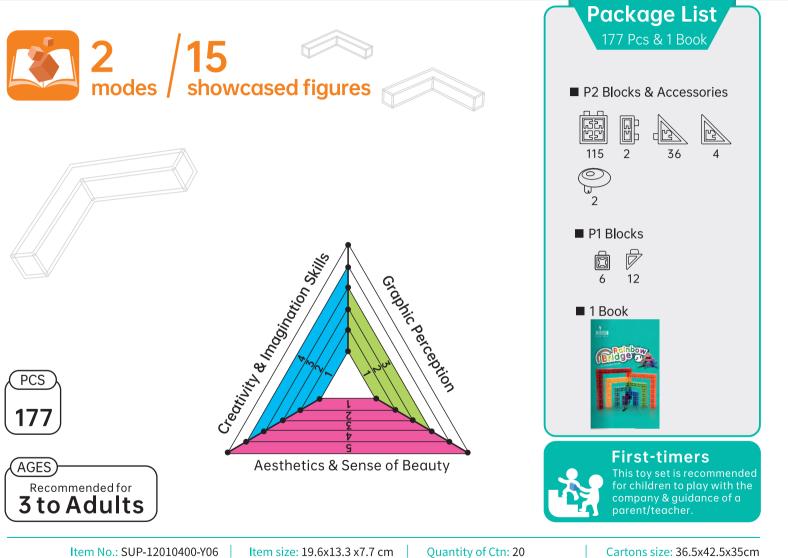

### **Rainbow Bridge**

This toy set contains 177 pieces of components and a creation book showcasing 15 animal-themed figures and aesthetic creations built with colorful 90° angle frames.