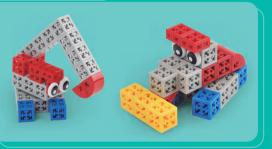

### **Puzzle Siege**

This toy set contains 103 pieces of components and 2 books- a creation book showcasing 36 figures with themes such as such as aircrafts, ships, vehicles, and animals, and a game book with a 2D puzzle game in which the player is required to fill the game frame with given game modules.