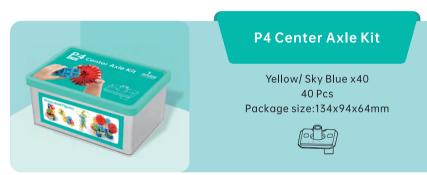

### P2 Blocks & Accessories

#### P2 Joint Kit

Single Color/All Colors x3 15 Pcs Package size:134x94x64mm