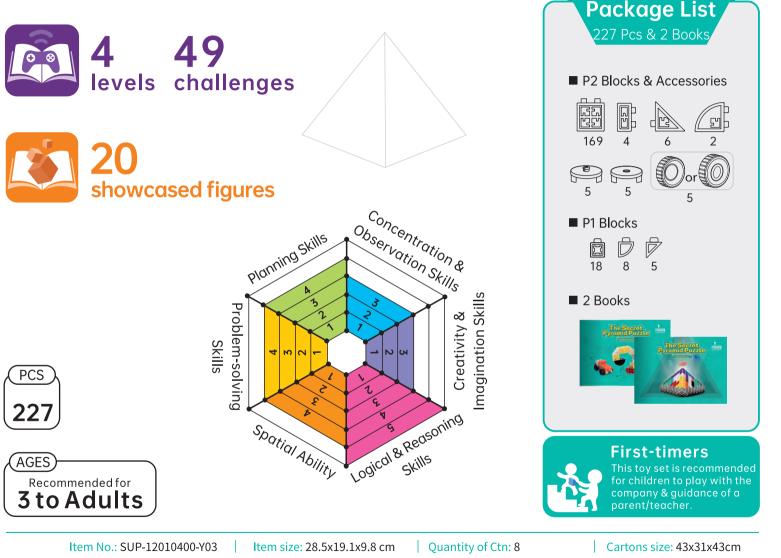

### The Secret Pyramid Puzzle

This toy set contains 227 pieces of components and 2 books- a creation book with 20 vehicle-themed figures and a game book with a 3D puzzle game in which the player completes a pyramid by placing colored modules of different shapes on top of the pyramid base.