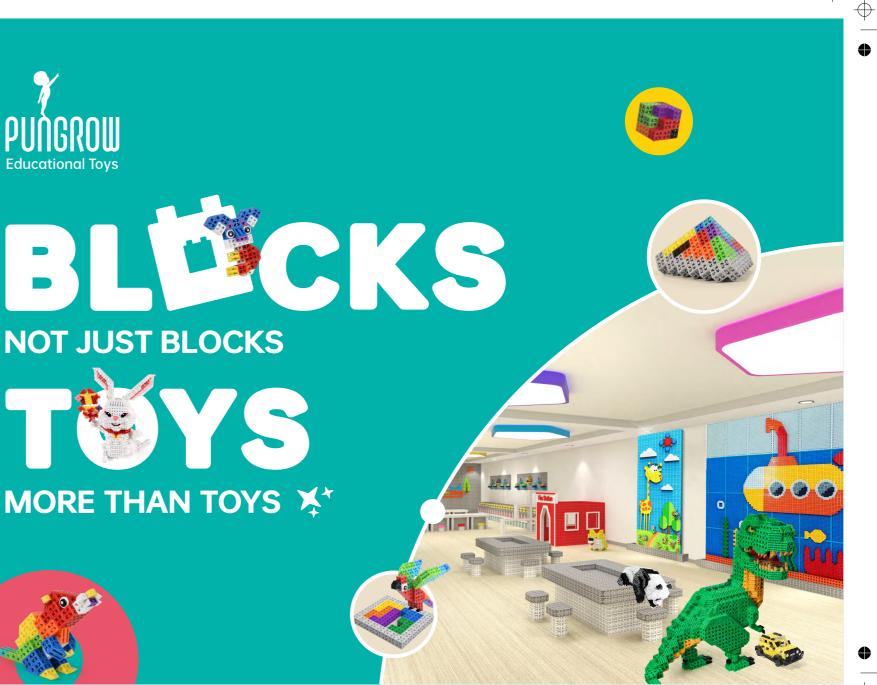

## HOW PUNGROW **MAKES A** DIFFERENCE

- Lasting Enjoyment
- Fun & Educational
- Parent-child Interaction

■ Unlimited Designs & Diverse Games

### 01/Unlimited Designs & Diverse Games

Unlike many other toy blocks in the market designed to be played in only one way that may inhibit imagination and creativity, Pungrow toys are available for both building creative designs and playing educational games. Besides the figures showcased in the creation book, the 6-side-interlocking blocks allow children to build unique and creative figures beyond a specified theme, with tons of possibilities allowing children to create their own themes or worlds with their imagination.

# 02/Lasting Enjoyment

Most Pungrow toys are great for young children to begin with, but can still be fun for older children or even adults. The rich content of designs & games within each toy can help keep them engaged for a long time. That means our toys may stay with the children for years to come. Even when the children are bored with the existing Pungrow toys, they are cross-compatible so that a new toy can emerge with the old ones for more designs and games.

 $\oplus$ 

•

03/Fun & Educational

As playtime is a great time to teach, Pungrow toys are designed not just to entertain children, but also to help children grow in physical, social, cognitive, and emotional development. Instead of playing with a toy just for fun, children can benefit from learning through crafting and playing with the Pungrow blocks.

# 04 Parent-child Interaction

Pungrow toys are designed to emphasize a certain level of social interaction that parents or caregivers can work on with their children. They can join in on the fun of spending quality time with their children. The game and craft session can help them bond well with their children and inspire them to perform enlightenment education to their children.