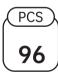

### Mind Travel

This toy set contains 96 pieces of components and 2 books- a creation book showcasing 28 figures with themes such as architectures, ships, planes, and vehicles and a game book with a 2D puzzle game in which the player builds multiple patterns according to the challenge using given modules & game modules.