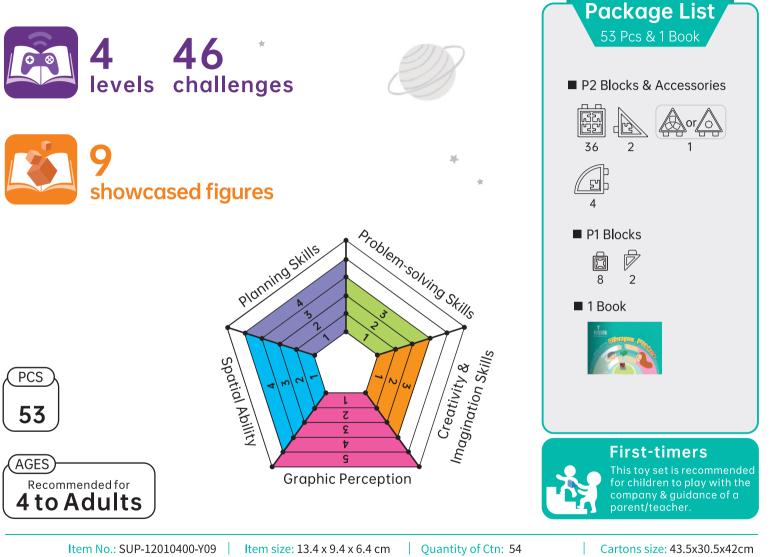

### **Shape Fitter**

This toy set contains 53 pieces of components and a game & creation book with 9 figures of robots & aircrafts, and a 3D puzzle game in which the player is required to build a shape fitter that fits into the given base module to form a cuboid for each challenge.