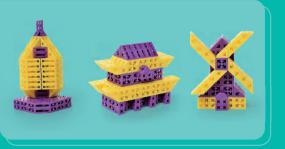

### **Geometry Quest**

This toy set contains 75 pieces of components and a book with 10 architecture-themed figures and a 2D puzzle game in which the player is required to complete different geometry shapes using the given game modules.