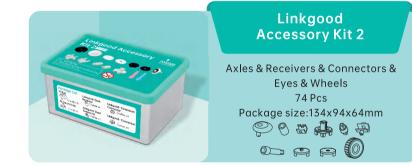

Equilateral Triangle Kit

Single Color/All Colors x4 64 Pcs Package size:285x191x98mm



#### P4 1/2 Rotation **Block Kit**

One Shape & All Colors x4 64 Pcs Package size:285x191x98mm





#### P4 Wheel Kit

(White Wheel + Skye Blue Tyre) x20 20 Pcs Package size:261x152x77mm







### P4 Blocks & **Accessories**





























Single Color/Two Colors x25 50 Pcs Package size:134x94x64mm

d\_\_\_\_\_]



#### 20cm Linkgood Tube Kit

Single Color/Two Colors x25 50 Pcs Package size:261x152x77mm

**\_\_\_\_**]



#### 30cm Linkgood Tube Kit

Single Color/Two Colors x25 50 Pcs Package size:285x191x98mm



#### 50cm Linkgood Tube Kit

Single Color/ All Colors x5 30 Pcs Package size:285x191x98mm

#### Linkgood Accessory Kit 1

Clips & Hemispheres 47 Pcs Package size:134x94x64mm





#### 3-6 Building Board Kit

Single Color 12 Pcs Package size:196x133x77mm









Pungrow is a toy brand of Guangzhou S-up Kids Co., Ltd that focuses on educational block toys. Guangzhou S-up Kids Co., Ltd., established in 2008, is a Chinese company that develops, designs, produces and markets educational toys for global customers.

The company is headquartered in Guangzhou with a factory & logistics center in Chengdu and multiple branches across China.



The company initially wholesaled various brands of educational toys, and later decided to have its own research and design. In 2013, the company launched its first self-development toy, consisting of a system of 6-side-interlocking blocks.

In 2018, the company set up the Pungrow Science and Education Research Institute and began mar