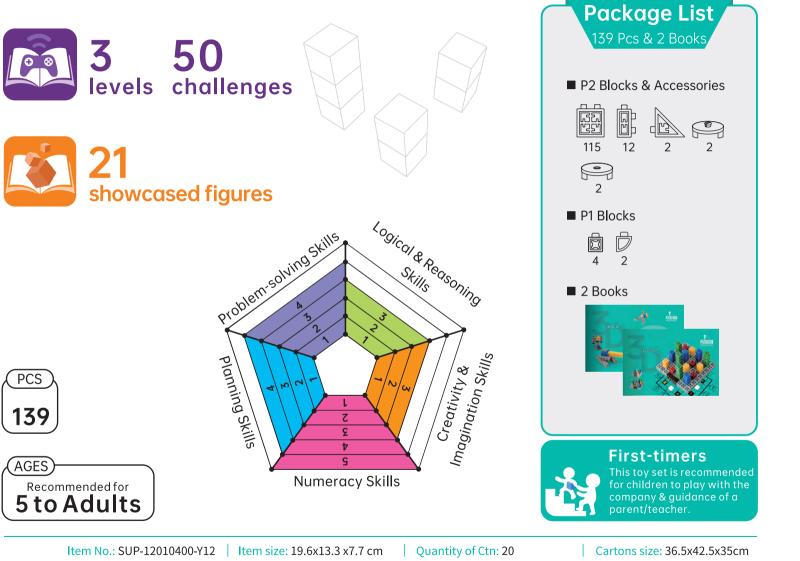

### **3D Sudoku**

This toy set contains 139 pieces of components and 2 books- a creation book with 21 figures with themes like animals, robots, and mini-furniture, and a game book with a 3D puzzle game in which the player is required to place number sticks of different heights into rows and columns of the game base in a way that the number sticks in each row and column must be in different heights.