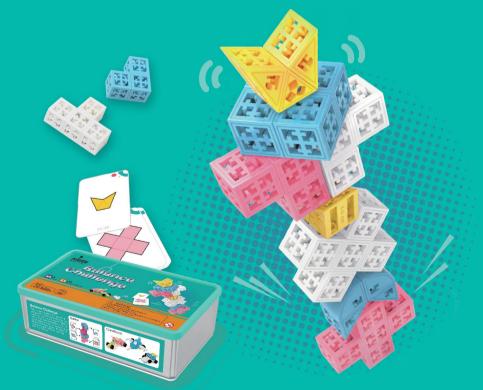

### The Unpredictable Blocksformers

The Unpredictable Blocksformers is a parent-child interaction toy designed for children aged 3+. This toy set contains 163 pieces of Pungrow Joints and P2 blocks & accessories and 2 books- a game book with 5 games in 67 challenges, and a creation book showcasing 96 figures.

#### **First-timers**

This toy set is recommended for children to play with the company & guidance of a parent/teacher.

 $\oplus$ 

•