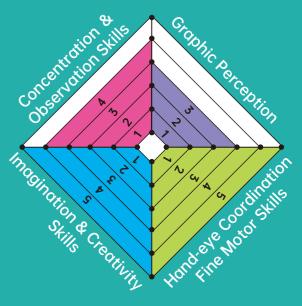

### 01/Unlimited Designs & Diverse Games

Unlike many other toy blocks in the market designed to be played in only one way that may inhibit imagination and creativity, Pungrow toys are available for both building creative designs and playing educational games. Besides the figures showcased in the creation book, the 6-side-interlocking blocks allow children to build unique and creative figures beyond a specified theme, with tons of possibilities allowing children to create their own themes or worlds with their imagination.