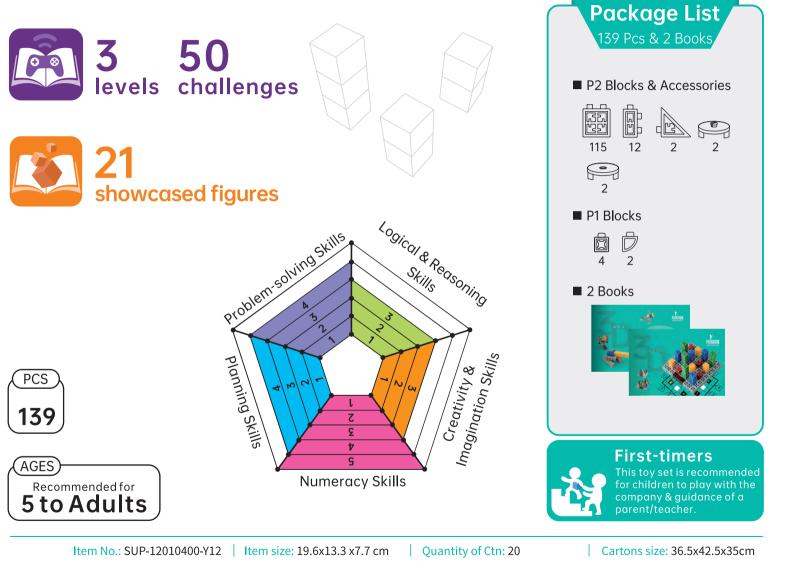

### **3D Sudoku**

This toy set contains 139 pieces of components and 2 books- a creation book with 21 figures with themes like animals, robots, and mini-furniture, and a game book with a 3D puzzle game in which the player is required to place number sticks of different heights into rows and columns of the game base in a way that the number sticks in each row and column must be in different heights.