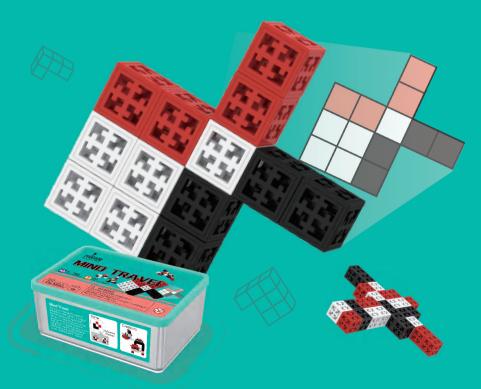

### Mind Travel

This toy set contains 96 pieces of components and 2 books- a creation book showcasing 28 figures with themes such as architectures, ships, planes, and vehicles and a game book with a 2D puzzle game in which the player builds multiple patterns according to the challenge using given modules & game modules.