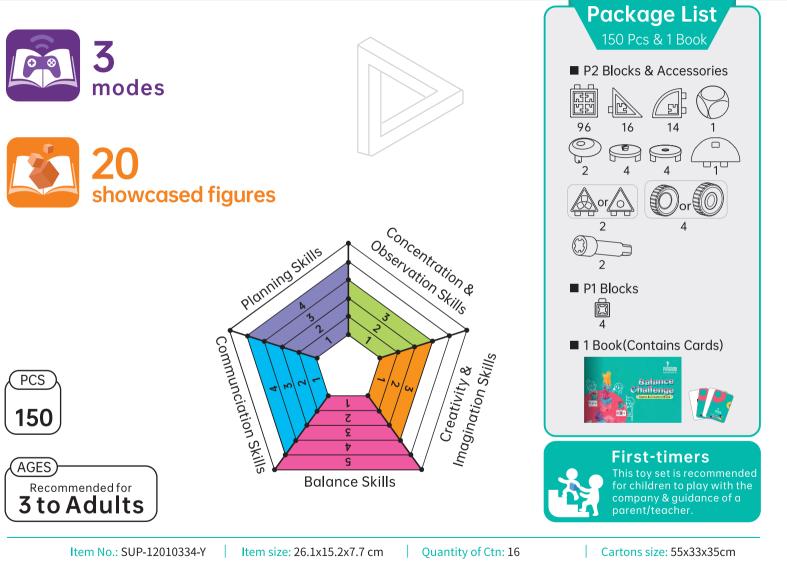

### **Balance Challenge**

This toy set contains 150 pieces of components and a game & creation book with 20 space-themed figures, and a stack-up competition game in which players take turns pilling up a block tower with game modules of different colors without causing them to fall over.