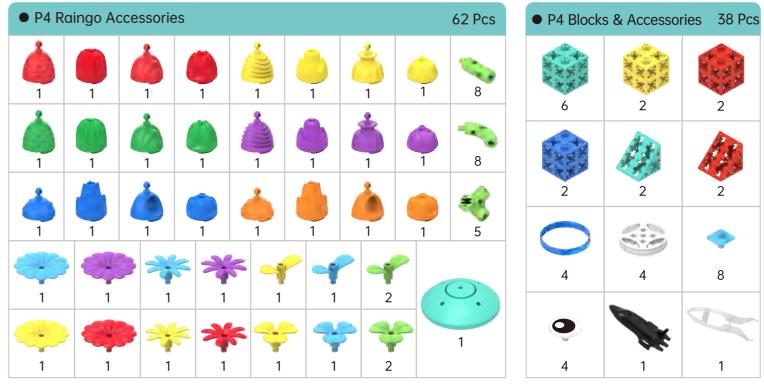

### Wildlife Choo-Choo Express

0 0

3 4

Wildlife Choo-Choo Express is a parents accompany toy designed for children aged 4+. This toy set contains 231 pieces of P4 blocks & accessories and 2 books- a game book with 13 games in 159 challenges, and a creation book showcasing 170 figures.

### Harvest Baby

Harvest Baby is a parents accompany toy designed for children aged 2-4 with large multi- colored shaped P4 Raingo accessories which resemble different parts of plants such as fruits, leaves, and flowers. This toy set contains 100 pieces and 2 books- a game book with 8 games and a creation book showcasing 125 threedimensional shapes & figures.