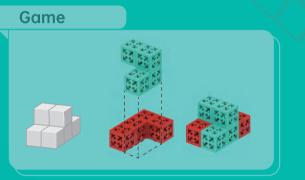

### **3D Cube**

This toy set contains 52 pieces of components and 2 books- a creation book showcasing 23 figures with themes such as mini-furniture and animals and a game book with a 3D puzzle game in which the player is required to complete the required 3D shapes using the given game modules.