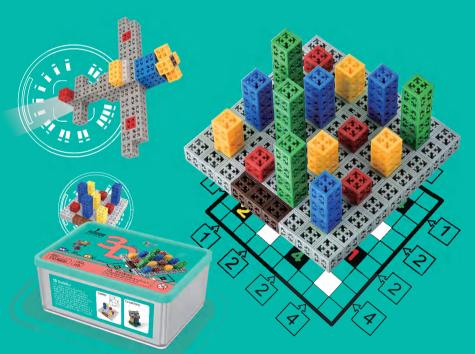

### **3D Sudoku**

This toy set contains 139 pieces of components and 2 books- a creation book with 21 figures with themes like animals, robots, and mini-furniture, and a game book with a 3D puzzle game in which the player is required to place number sticks of different heights into rows and columns of the game base in a way that the number sticks in each row and column must be in different heights.