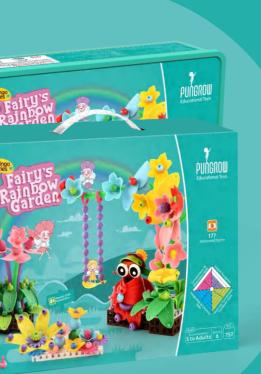

### Fairy's Rainbow Garden

Fairy's Rainbow Garden is an artistic creation toy designed for children 5+ with multi-colored shaped P2 Raingo accessories & building board which resemble different parts of plants such as fruits, leaves, and flowers. This toy set contains 757 pieces and 1 creation book showcasing 177 figures.