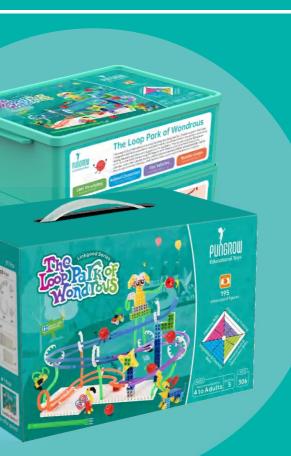

### The Loop Park of Wondrous

0

The Loop Park of Wondrous is a track-building toy designed for children aged 4+ that uses Linkgood tubes & accessories to assemble tracks, in which children can achieve success by sliding the ball from the starting point to the end point. This toy set contains 306 pieces and 1 creation book showcasing 195 figures.

### **195** showcased figures