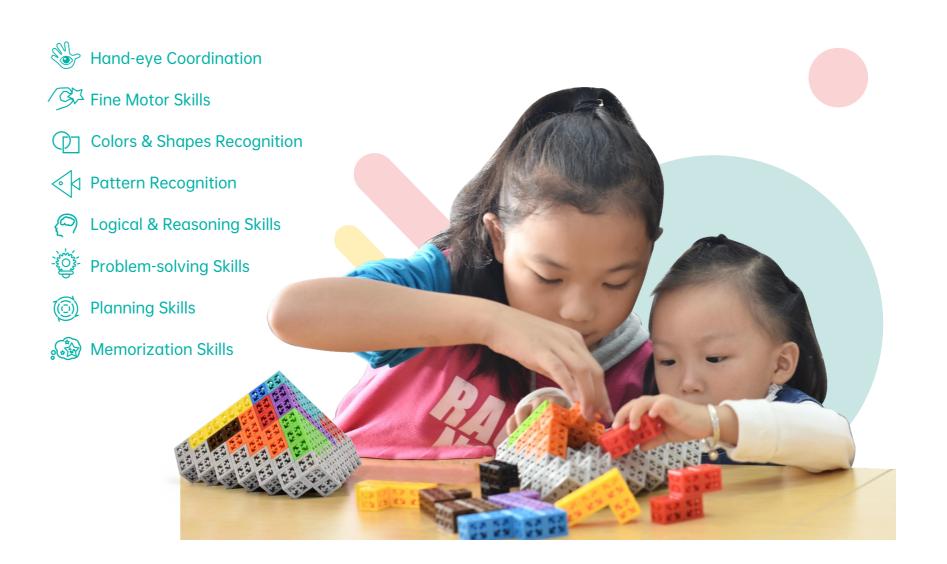

 $\oplus$ 

•

03/Fun & Educational

As playtime is a great time to teach, Pungrow toys are designed not just to entertain children, but also to help children grow in physical, social, cognitive, and emotional development. Instead of playing with a toy just for fun, children can benefit from learning through crafting and playing with the Pungrow blocks.

# 04 Parent-child Interaction

Pungrow toys are designed to emphasize a certain level of social interaction that parents or caregivers can work on with their children. They can join in on the fun of spending quality time with their children. The game and craft session can help them bond well with their children and inspire them to perform enlightenment education to their children.