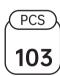

### **Puzzle Siege**

This toy set contains 103 pieces of components and 2 books- a creation book showcasing 36 figures with themes such as such as aircrafts, ships, vehicles, and animals, and a game book with a 2D puzzle game in which the player is required to fill the game frame with given game modules.