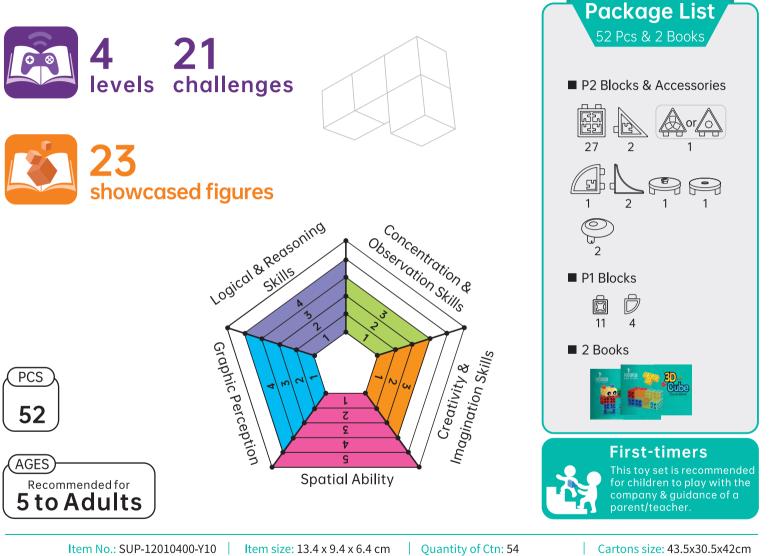

### **3D Cube**

This toy set contains 52 pieces of components and 2 books- a creation book showcasing 23 figures with themes such as mini-furniture and animals and a game book with a 3D puzzle game in which the player is required to complete the required 3D shapes using the given game modules.