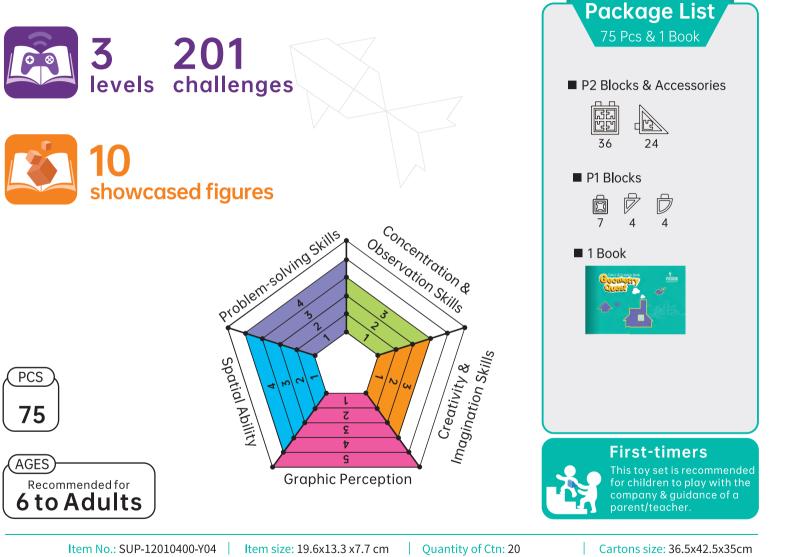

### **Geometry Quest**

This toy set contains 75 pieces of components and a book with 10 architecture-themed figures and a 2D puzzle game in which the player is required to complete different geometry shapes using the given game modules.