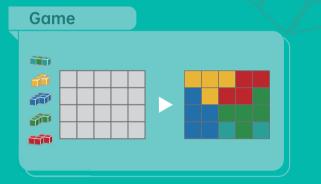

### **Shape Fitter**

This toy set contains 53 pieces of components and a game & creation book with 9 figures of robots & aircrafts, and a 3D puzzle game in which the player is required to build a shape fitter that fits into the given base module to form a cuboid for each challenge.