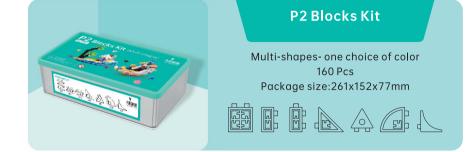

#### P1 Blocks Kit

Multi-shapes- one choice of color 288 Pcs Package size:134x94x64mm