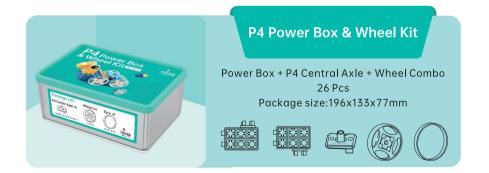

### P4 Blocks & **Accessories**

#### P4 Wheel Kit

(White Wheel + Skye Blue Tyre) x20 20 Pcs Package size:261x152x77mm