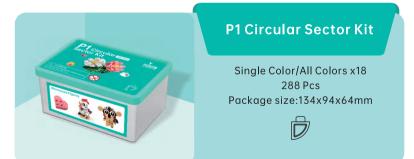

#### P1 Square Block Kit

Single Color/All Colors x18 288 Pcs Package size:134x94x64mm