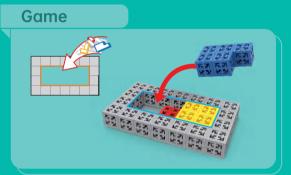

### **Puzzle Siege**

This toy set contains 103 pieces of components and 2 books- a creation book showcasing 36 figures with themes such as such as aircrafts, ships, vehicles, and animals, and a game book with a 2D puzzle game in which the player is required to fill the game frame with given game modules.