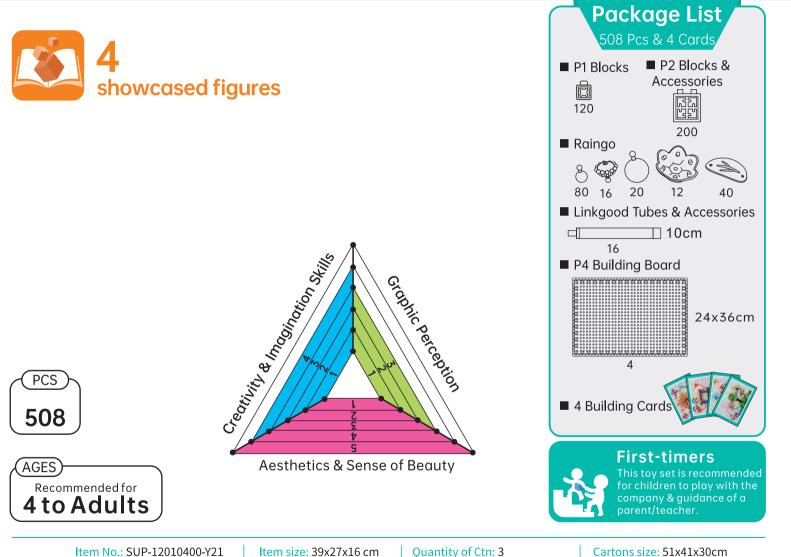

### Wildlife Choo-Choo Express

0 0

3 4

Wildlife Choo-Choo Express is a parents accompany toy designed for children aged 4+. This toy set contains 231 pieces of P4 blocks & accessories and 2 books- a game book with 13 games in 159 challenges, and a creation book showcasing 170 figures.

#### **First-timers**

This toy set is recommended for children to play with the company & guidance of a parent/teacher.

- Package List

Books & Game Board & Cards

> Item No.: SUP - 1301330 | Item size: 33.5 x 27 x 29.5 cm | Quantity of Ctn: 2 sets / Ctn Cartons size: 57x 36 x 33 cm

 $\oplus$ 

 $\oplus$ •

231 Pcs & 2 Books & 1 Game Board & 9 Cards

 $\oplus$ 

 $\oplus$ 

♠

 $\oplus$ 

4