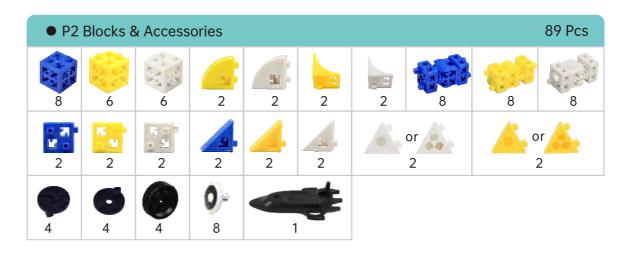

### P2 Blocks & Accessories

### The Unpredictable Blocksformers

The Unpredictable Blocksformers is a parent-child interaction toy designed for children aged 3+. This toy set contains 163 pieces of Pungrow Joints and P2 blocks & accessories and 2 books- a game book with 5 games in 67 challenges, and a creation book showcasing 96 figures.