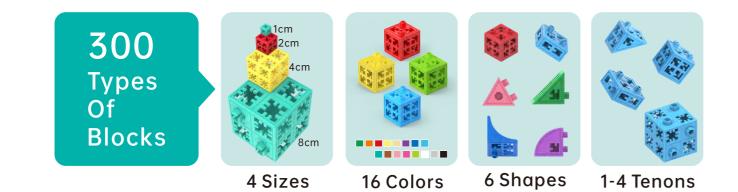

# ABOUT PUNGROW

Pungrow is an educational toy brand that offers plastic building blocks available for creative designs and educational games.

Pungrow blocks are a system of 6-side-interlocking building blocks with around 300 basic types of blocks available in 4 sizes, 16 colors, 6 shapes, and 1-4 tenons.