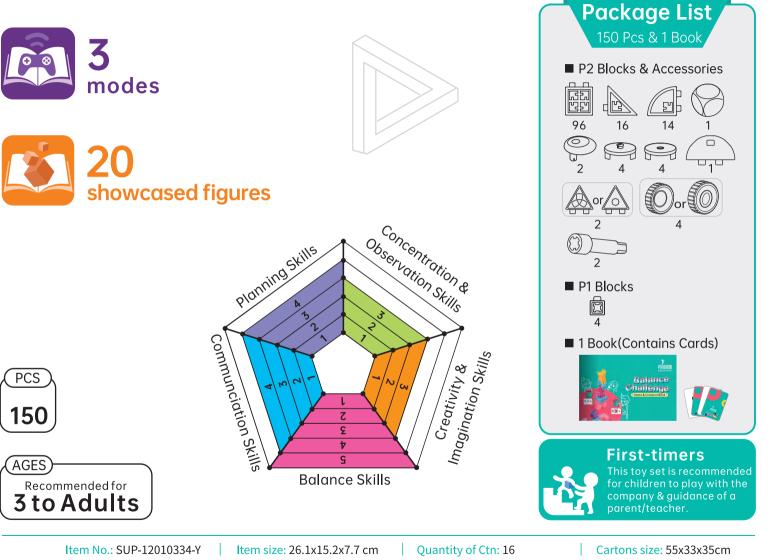

### **Balance Challenge**

This toy set contains 150 pieces of components and a game & creation book with 20 space-themed figures, and a stack-up competition game in which players take turns pilling up a block tower with game modules of different colors without causing them to fall over.