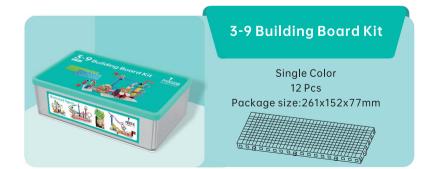

#### 3-6 Building Board Kit

Single Color 12 Pcs Package size:196x133x77mm

Pungrow is a toy brand of Guangzhou S-up Kids Co., Ltd that focuses on educational block toys. Guangzhou S-up Kids Co., Ltd., established in 2008, is a Chinese company that develops, designs, produces and markets educational toys for global customers.