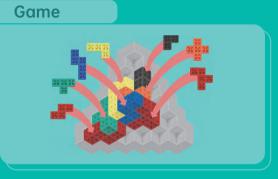

h 5 modes for a varying number of players to build a cube or cuboid using game modules required by the conditions.













### **Picture Book: Lancy's Stories**

This toy set contains 45 pieces of components and 2 books-a creation book showcasing 15 figures with themes such as sea creatures, architectures, and battleships, and a game book with a picture game in which the player can interact by placing correct shaped modules into the picture while reading the 3 different stories.

















### The Secret Pyramid Puzzle

This toy set contains 227 pieces of components and 2 books- a creation book with 20 vehicle-themed figures and a game book with a 3D puzzle game in which the player completes a pyramid by placing colored modules of different shapes on top of the pyramid base.

















### **Stack Space**

This toy set contains 150 pieces of components and a creation book showcasing 21 figures with themes like animals and vehicles, as well as a cubic-themed building creation in which an assembly cube can be divided into 5 sizes of frame modules that can stack or nest with each other to form various complex structures.















### **Rainbow Bridge**

This toy set contains 177 pieces of components and a creation book showcasing 15 animal-themed figures and aesthetic creations built with colorful 90° angle frames.















### **Block Painting** P1 Blocks











This Block Painting toy is an artistic creation toy allowing children to create an pixel art using small P1 blocks. Children can create with boundless imagination, freeing the revision