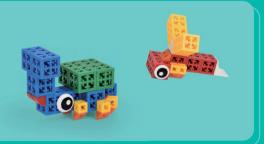

### **Story Klotski**

This toy set contains 98 pieces of components and a game & creation book with 11 creaturethemed figures and a Klotski puzzle game in which the player is required to move the character to the bottom middle exit by sliding the game modules horizontally or vertically to the empty space.