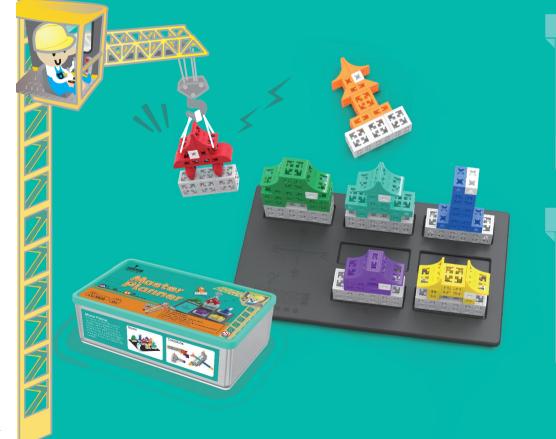

### **Master Planner**

This toy set contains 100 pieces and a book with 10 weapon-themed figures and a 3D puzzle game in which the player is required to place building modules in the correct position and orientation on the game board according to the conditions.