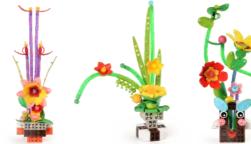

### Fairy's Rainbow Garden

Fairy's Rainbow Garden is an artistic creation toy designed for children 5+ with multi-colored shaped P2 Raingo accessories & building board which resemble different parts of plants such as fruits, leaves, and flowers. This toy set contains 757 pieces and 1 creation book showcasing 177 figures.

#### **Flower House**

With P2 Raingo accessories, children are able to create colorful and artistic flowers simlar to real life flower arrangement which can help them develop fine motor skills, and instill a sense of aesthetic and accomplishment.