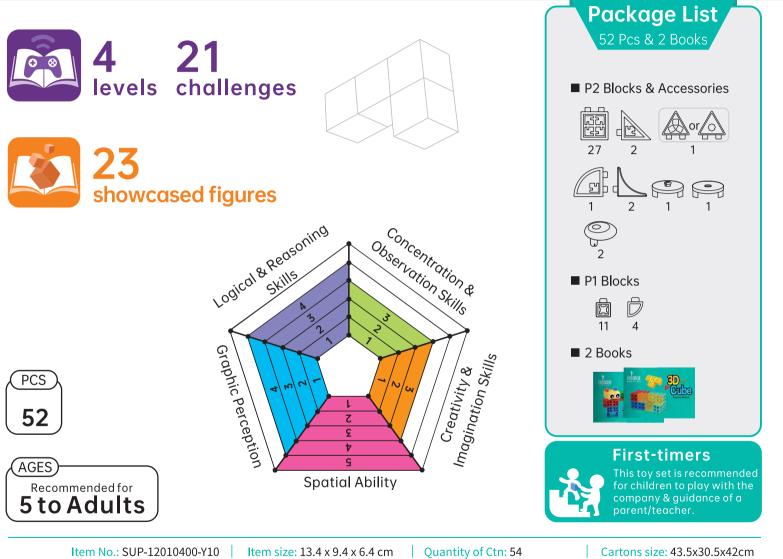

### **3D Cube**

This toy set contains 52 pieces of components and 2 books- a creation book showcasing 23 figures with themes such as mini-furniture and animals and a game book with a 3D puzzle game in which the player is required to complete the required 3D shapes using the given game modules.