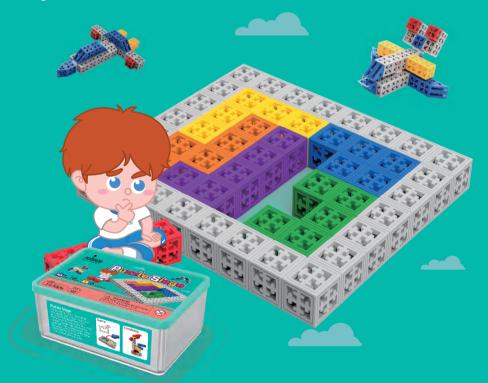

### **Story Klotski**

This toy set contains 98 pieces of components and a game & creation book with 11 creaturethemed figures and a Klotski puzzle game in which the player is required to move the character to the bottom middle exit by sliding the game modules horizontally or vertically to the empty space.