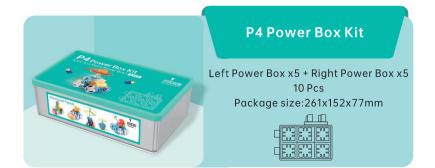

### P4 Blocks & **Accessories**

Single Color/Two Colors x25 50 Pcs Package size:134x94x64mm

d\_\_\_\_\_]