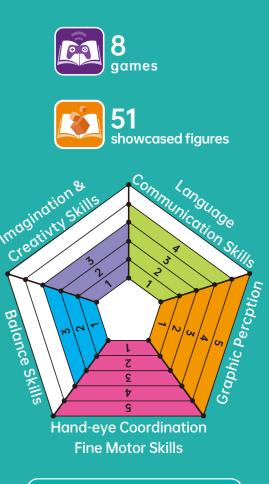

### Harvest Baby

Harvest Baby is a parents accompany toy designed for children aged 2-4 with large multi- colored shaped P4 Raingo accessories which resemble different parts of plants such as fruits, leaves, and flowers. This toy set contains 100 pieces and 2 books- a game book with 8 games and a creation book showcasing 125 threedimensional shapes & figures.