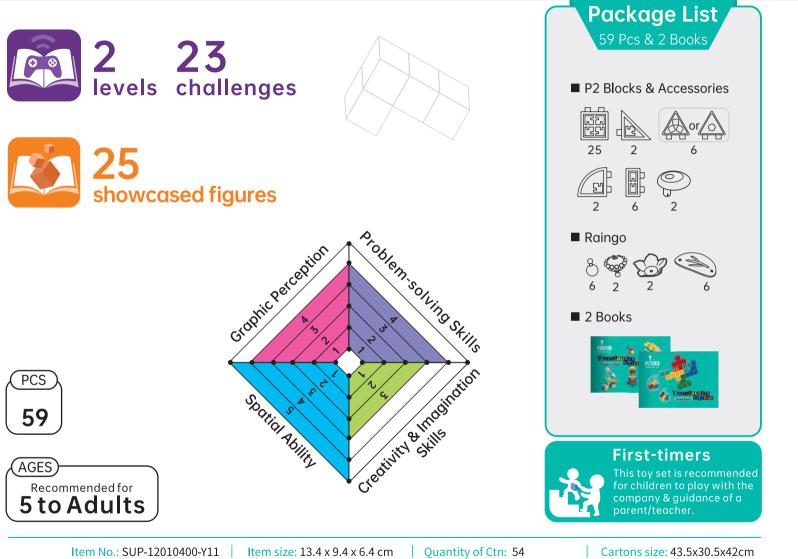

### **Transforming Square**

This toy set contains 59 pieces and 2 books- a creation book showcasing 25 figures with themes such as creatures and aircrafts and a game book with a 2D puzzle game in which the player is required to complete the required flat shapes using the given game modules.