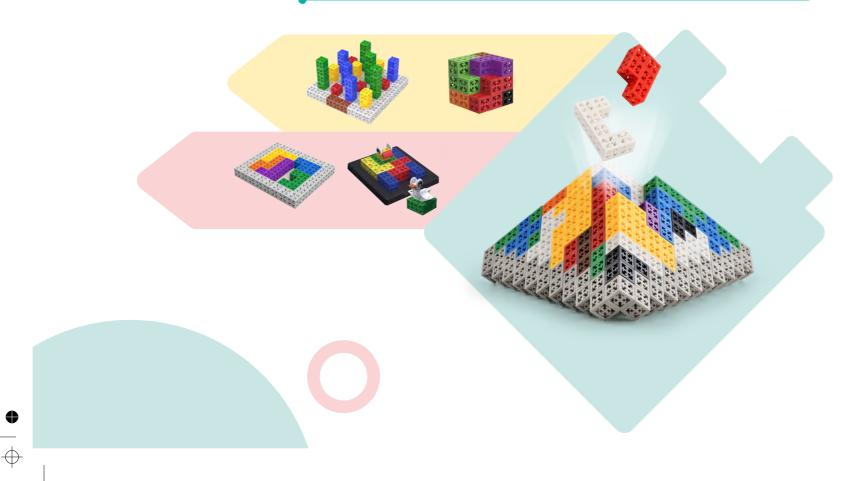

### 01/Unlimited Designs & Diverse Games

Unlike many other toy blocks in the market designed to be played in only one way that may inhibit imagination and creativity, Pungrow toys are available for both building creative designs and playing educational games. Besides the figures showcased in the creation book, the 6-side-interlocking blocks allow children to build unique and creative figures beyond a specified theme, with tons of possibilities allowing children to create their own themes or worlds with their imagination.