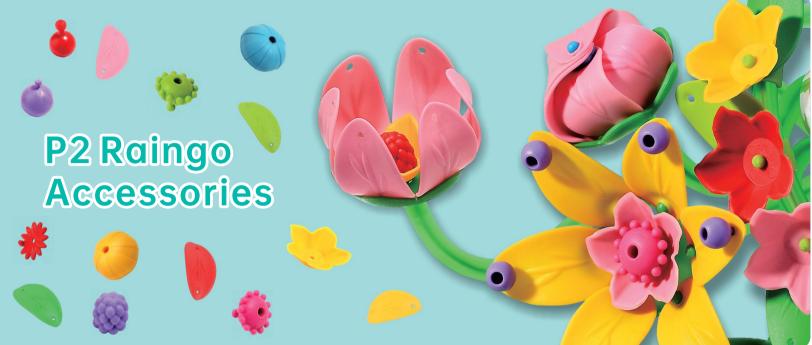

### Fairy's Rainbow Garden

Fairy's Rainbow Garden is an artistic creation toy designed for children 5+ with multi-colored shaped P2 Raingo accessories & building board which resemble different parts of plants such as fruits, leaves, and flowers. This toy set contains 757 pieces and 1 creation book showcasing 177 figures.

#### Fairy's Rainbow Garden

#### **Flower House**

With P2 Raingo accessories, children are able to create colorful and artistic flowers simlar to real life flower arrangement which can help them develop fine motor skills, and instill a sense of aesthetic and accomplishment.

#### Floral Stage

Combinations of colorful beads, diverse flowers, and gear flowers, paired with plug-and-play building boards, present a flexible 2D & 3D drawing stage without brushes and paints, allowing children to create freely with boundless imagination.