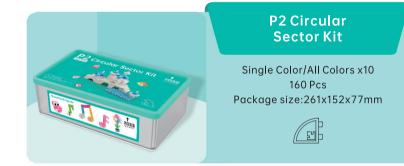

#### P2 Curved Triangler Kit

Single Color/All Colors x10 160 Pcs Package size:196x133x77mm