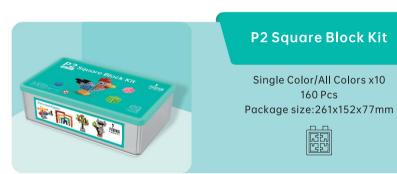

#### P1 Square Block Kit

Single Color/All Colors x18 288 Pcs Package size:134x94x64mm