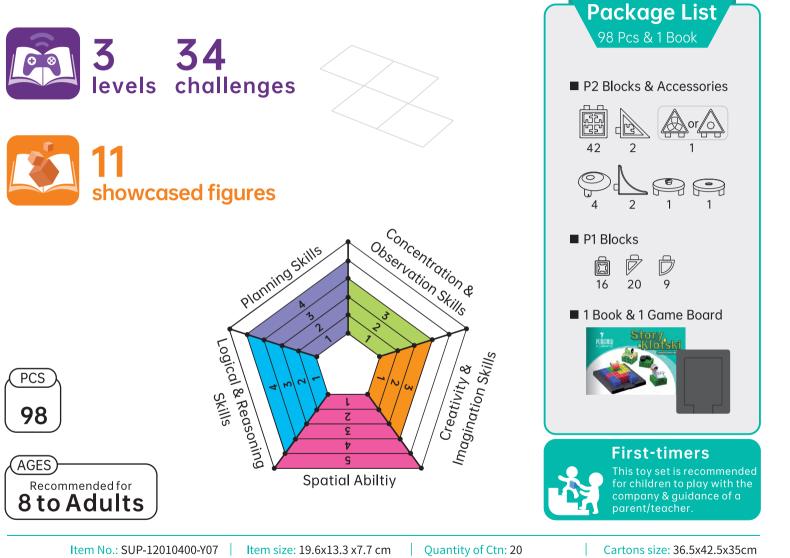

### **Story Klotski**

This toy set contains 98 pieces of components and a game & creation book with 11 creaturethemed figures and a Klotski puzzle game in which the player is required to move the character to the bottom middle exit by sliding the game modules horizontally or vertically to the empty space.