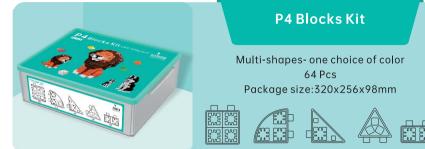

### P4 Blocks & **Accessories**

### P4 Isosceles Right Triangle Kit

Single Color/All Colors x4 64 Pcs Package size:285x191x98mm

#### P4 Equilateral Triangle Kit

Single Color/All Colors x4 64 Pcs Package size:285x191x98mm

#### P4 1/2 Rotation **Block Kit**

One Shape & All Colors x4 64 Pcs Package size:285x191x98mm