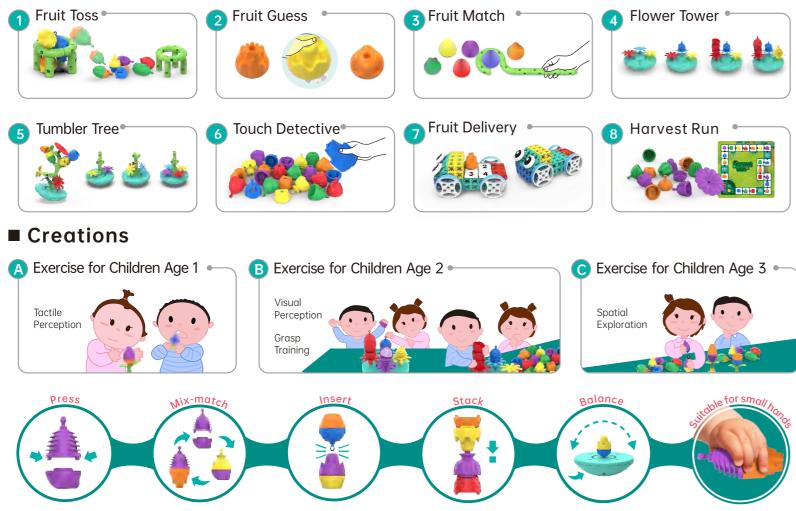

### Harvest Baby

Harvest Baby is a parents accompany toy designed for children aged 2-4 with large multi- colored shaped P4 Raingo accessories which resemble different parts of plants such as fruits, leaves, and flowers. This toy set contains 100 pieces and 2 books- a game book with 8 games and a creation book showcasing 125 threedimensional shapes & figures.

#### First-timers

This toy set is recommended for children to play with the company & guidance of a parent/teacher