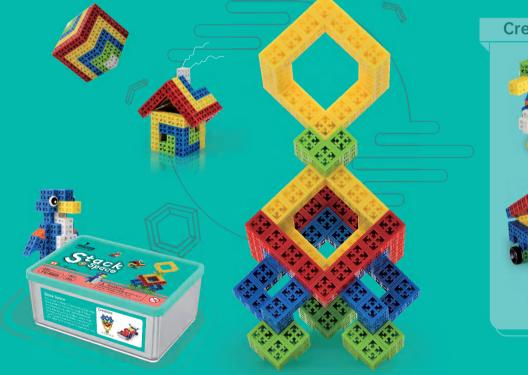

### **Stack Space**

This toy set contains 150 pieces of components and a creation book showcasing 21 figures with themes like animals and vehicles, as well as a cubic-themed building creation in which an assembly cube can be divided into 5 sizes of frame modules that can stack or nest with each other to form various complex structures.