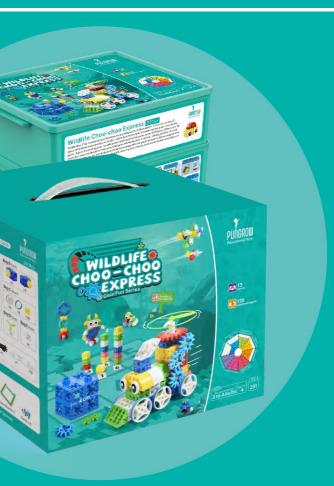

### Wildlife Choo-Choo Express

0 0

3 4

Wildlife Choo-Choo Express is a parents accompany toy designed for children aged 4+. This toy set contains 231 pieces of P4 blocks & accessories and 2 books- a game book with 13 games in 159 challenges, and a creation book showcasing 170 figures.

#### **First-timers**

This toy set is recommended for children to play with the company & guidance of a parent/teacher.

- Package List

Books & Game Board & Cards

> Item No.: SUP - 1301330 | Item size: 33.5 x 27 x 29.5 cm | Quantity of Ctn: 2 sets / Ctn Cartons size: 57x 36 x 33 cm

 $\oplus$ 

 $\oplus$ •

231 Pcs & 2 Books & 1 Game Board & 9 Cards

 $\oplus$ 

 $\oplus$ 

♠

 $\oplus$ 

4