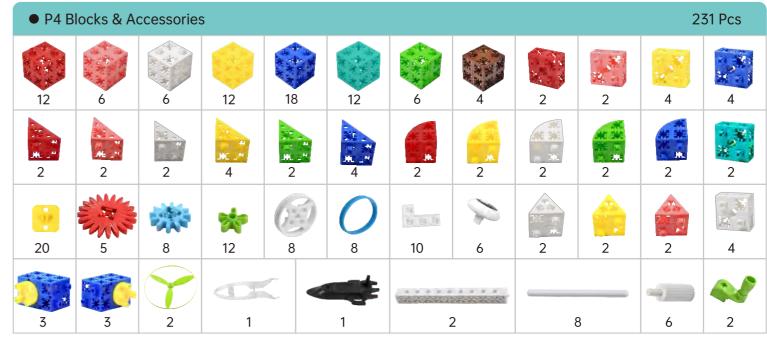

### Wildlife Choo-Choo Express

0 0

3 4

Wildlife Choo-Choo Express is a parents accompany toy designed for children aged 4+. This toy set contains 231 pieces of P4 blocks & accessories and 2 books- a game book with 13 games in 159 challenges, and a creation book showcasing 170 figures.