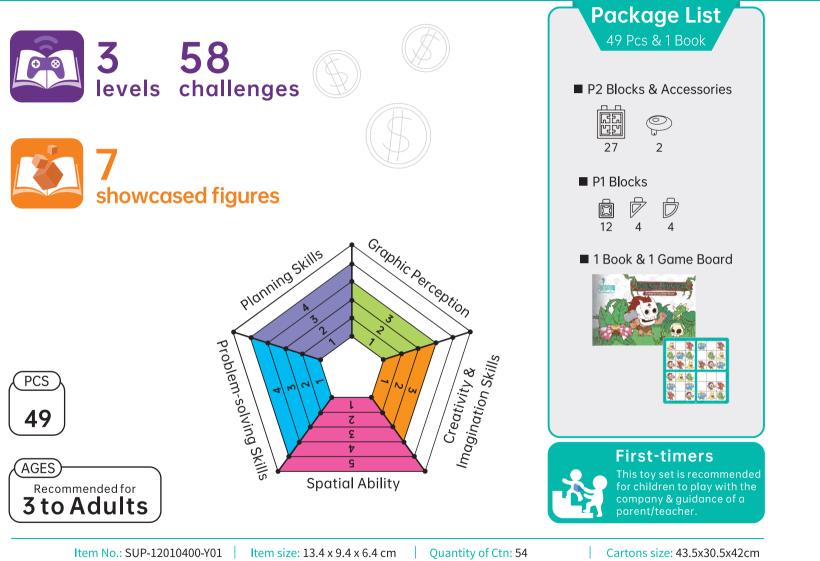

### **Bounty Hunter**

This toy set contains 49 pieces of components and a game & creation book with 8 monsterthemed figures and a 2D puzzle game in which the player finds the correct placement of the given 4 game modules to hunts monsters of required types and number.