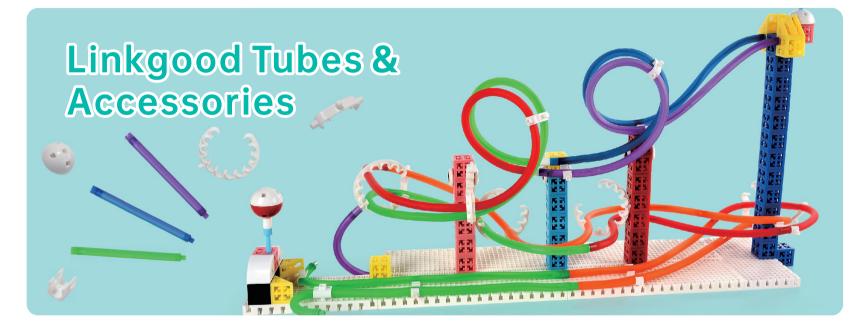

### The Loop Park of Wondrous

0

The Loop Park of Wondrous is a track-building toy designed for children aged 4+ that uses Linkgood tubes & accessories to assemble tracks, in which children can achieve success by sliding the ball from the starting point to the end point. This toy set contains 306 pieces and 1 creation book showcasing 195 figures.

#### 20cm Linkgood Tube Kit

Single Color/Two Colors x25 50 Pcs Package size:261x152x77mm

**\_\_\_\_**]

#### 30cm Linkgood Tube Kit

Single Color/Two Colors x25 50 Pcs Package size:285x191x98mm

#### 50cm Linkgood Tube Kit

Single Color/ All Colors x5 30 Pcs Package size:285x191x98mm

#### Linkgood Accessory Kit 1

Clips & Hemispheres 47 Pcs Package size:134x94x64mm