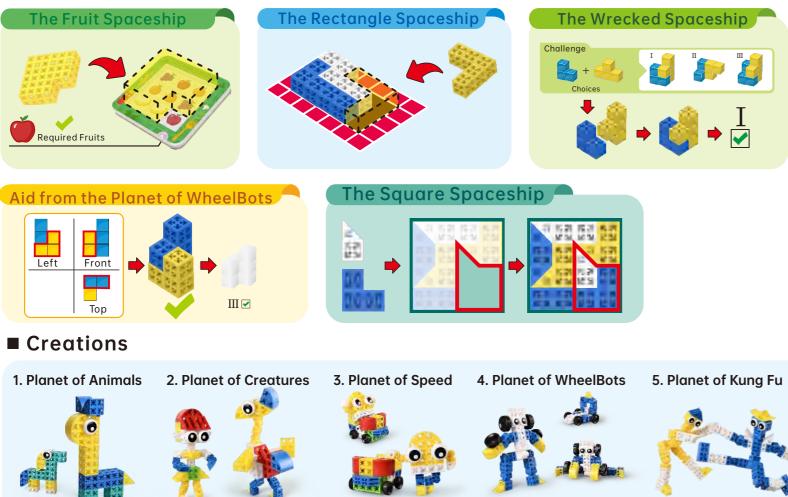

### The Unpredictable Blocksformers

The Unpredictable Blocksformers is a parent-child interaction toy designed for children aged 3+. This toy set contains 163 pieces of Pungrow Joints and P2 blocks & accessories and 2 books- a game book with 5 games in 67 challenges, and a creation book showcasing 96 figures.

#### The Unpredicable Blocksformers

Games

 $\oplus$ 