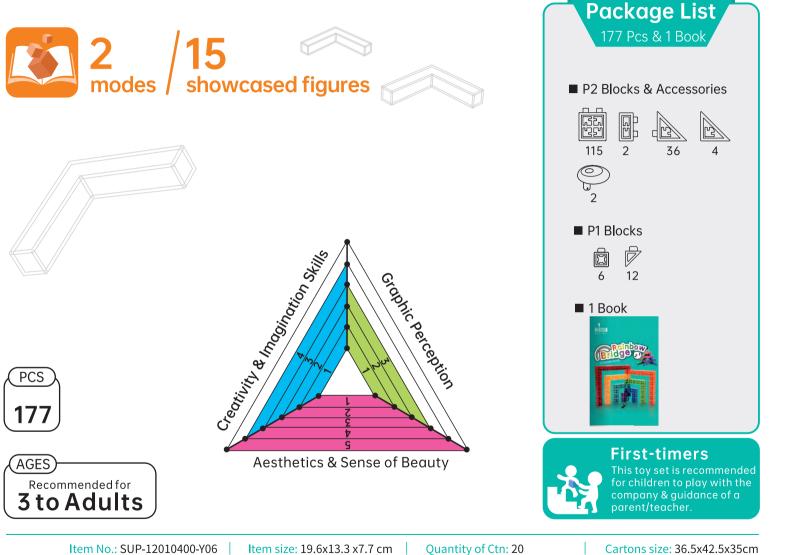

### **Rainbow Bridge**

This toy set contains 177 pieces of components and a creation book showcasing 15 animal-themed figures and aesthetic creations built with colorful 90° angle frames.