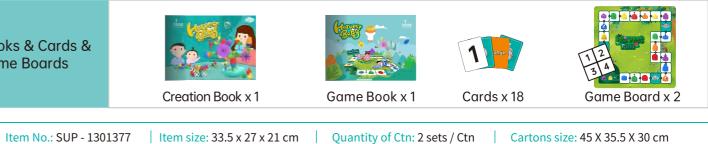

### Wildlife Choo-Choo Express

0 0

3 4

Wildlife Choo-Choo Express is a parents accompany toy designed for children aged 4+. This toy set contains 231 pieces of P4 blocks & accessories and 2 books- a game book with 13 games in 159 challenges, and a creation book showcasing 170 figures.

#### **First-timers**

This toy set is recommended for children to play with the company & guidance of a parent/teacher.

- Package List

Books & Game Board & Cards

> Item No.: SUP - 1301330 | Item size: 33.5 x 27 x 29.5 cm | Quantity of Ctn: 2 sets / Ctn Cartons size: 57x 36 x 33 cm