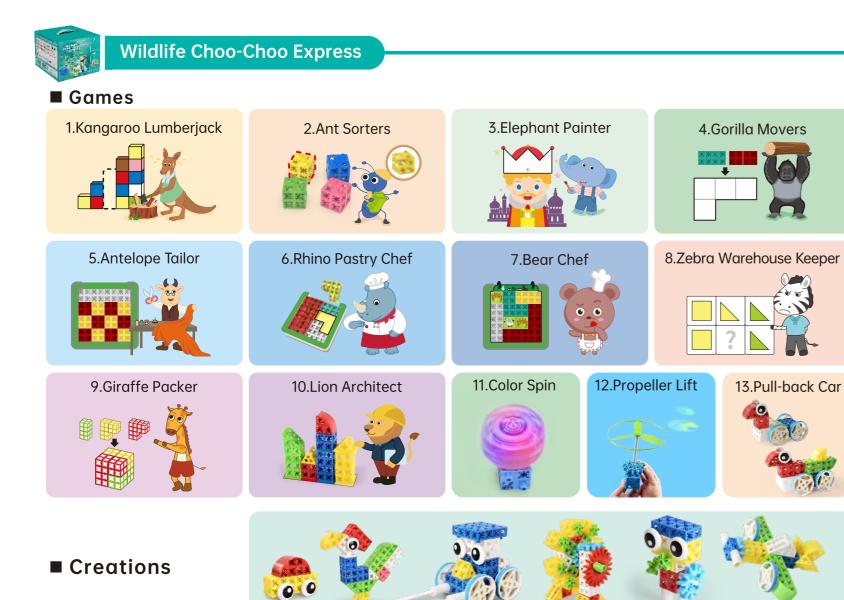

### Wildlife Choo-Choo Express

0 0

3 4

Wildlife Choo-Choo Express is a parents accompany toy designed for children aged 4+. This toy set contains 231 pieces of P4 blocks & accessories and 2 books- a game book with 13 games in 159 challenges, and a creation book showcasing 170 figures.