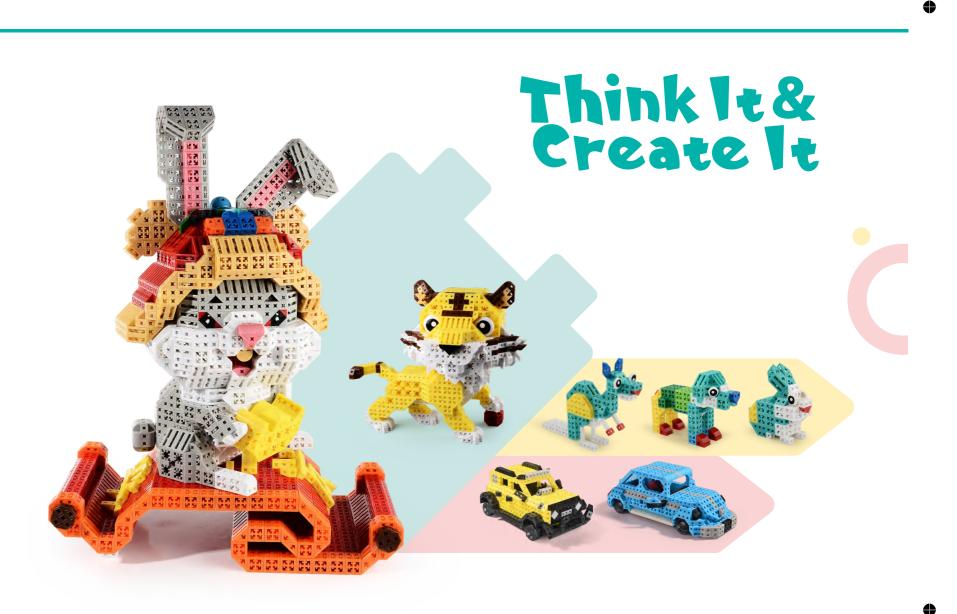

### 01/Unlimited Designs & Diverse Games

Unlike many other toy blocks in the market designed to be played in only one way that may inhibit imagination and creativity, Pungrow toys are available for both building creative designs and playing educational games. Besides the figures showcased in the creation book, the 6-side-interlocking blocks allow children to build unique and creative figures beyond a specified theme, with tons of possibilities allowing children to create their own themes or worlds with their imagination.