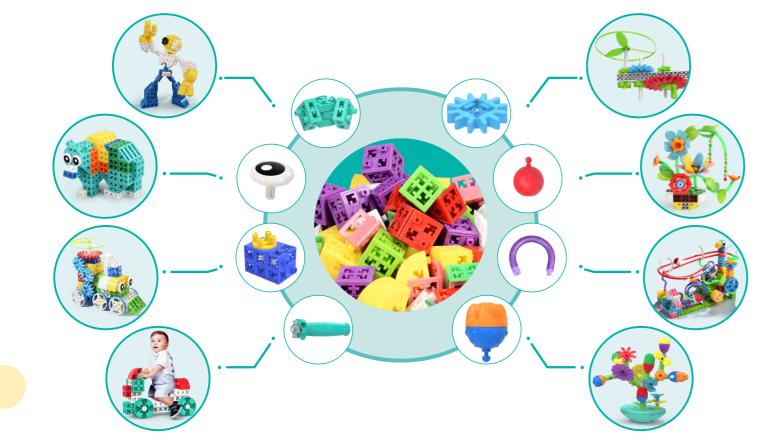

# ABOUT PUNGROW

Pungrow is an educational toy brand that offers plastic building blocks available for creative designs and educational games.

Pungrow blocks are a system of 6-side-interlocking building blocks with around 300 basic types of blocks available in 4 sizes, 16 colors, 6 shapes, and 1-4 tenons.

Due to their unique design of the mortise and tenon structure, Pungrow blocks are extremely flexible in connection that each block is connectable to others by their mortises & tenons on any side.

 $\oplus$ 

### **About Pungrow**

When paired with different Pungrow accessories, Pungrow blocks can be used to create unlimited designs, and provide a variety of educational games to help children develop skills & abilities.

### 01/Unlimited Designs & Diverse Games

Unlike many other toy blocks in the market designed to be played in only one way that may inhibit imagination and creativity, Pungrow toys are available for both building creative designs and playing educational games. Besides the figures showcased in the creation book, the 6-side-interlocking blocks allow children to build unique and creative figures beyond a specified theme, with tons of possibilities allowing children to create their own themes or worlds with their imagination.