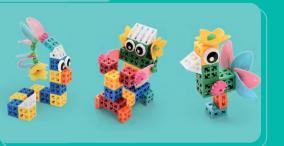

### **Transforming Square**

This toy set contains 59 pieces and 2 books- a creation book showcasing 25 figures with themes such as creatures and aircrafts and a game book with a 2D puzzle game in which the player is required to complete the required flat shapes using the given game modules.