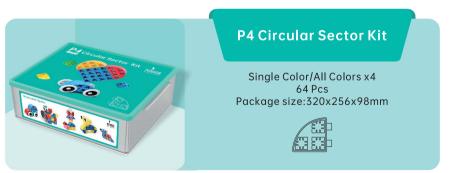

### P4 Isosceles Right Triangle Kit

Single Color/All Colors x4 64 Pcs Package size:285x191x98mm

#### P4 Equilateral Triangle Kit

Single Color/All Colors x4 64 Pcs Package size:285x191x98mm

#### P4 1/2 Rotation **Block Kit**

One Shape & All Colors x4 64 Pcs Package size:285x191x98mm