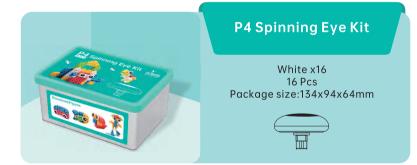

#### P4 Wheel Kit

(White Wheel + Skye Blue Tyre) x20 20 Pcs Package size:261x152x77mm