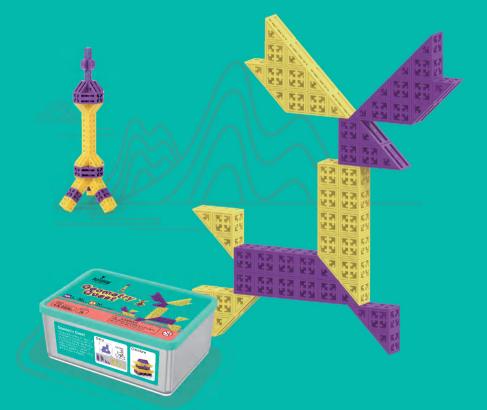

### **Rainbow Bridge**

This toy set contains 177 pieces of components and a creation book showcasing 15 animal-themed figures and aesthetic creations built with colorful 90° angle frames.