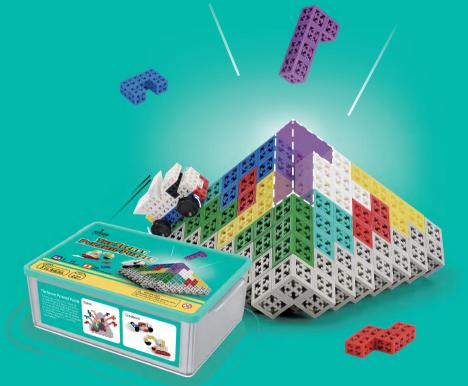

### The Secret Pyramid Puzzle

This toy set contains 227 pieces of components and 2 books- a creation book with 20 vehicle-themed figures and a game book with a 3D puzzle game in which the player completes a pyramid by placing colored modules of different shapes on top of the pyramid base.