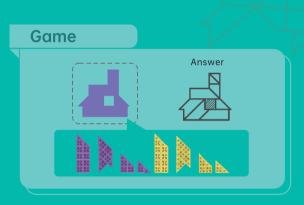

### **Geometry Quest**

This toy set contains 75 pieces of components and a book with 10 architecture-themed figures and a 2D puzzle game in which the player is required to complete different geometry shapes using the given game modules.