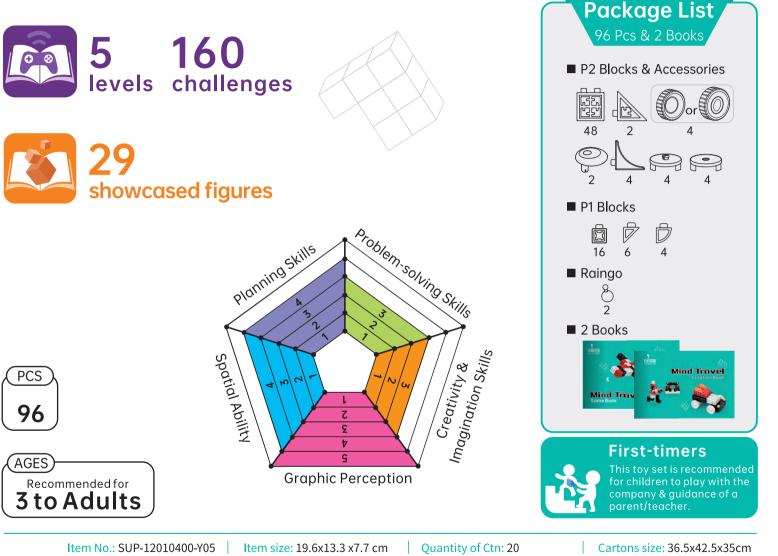

### Mind Travel

This toy set contains 96 pieces of components and 2 books- a creation book showcasing 28 figures with themes such as architectures, ships, planes, and vehicles and a game book with a 2D puzzle game in which the player builds multiple patterns according to the challenge using given modules & game modules.