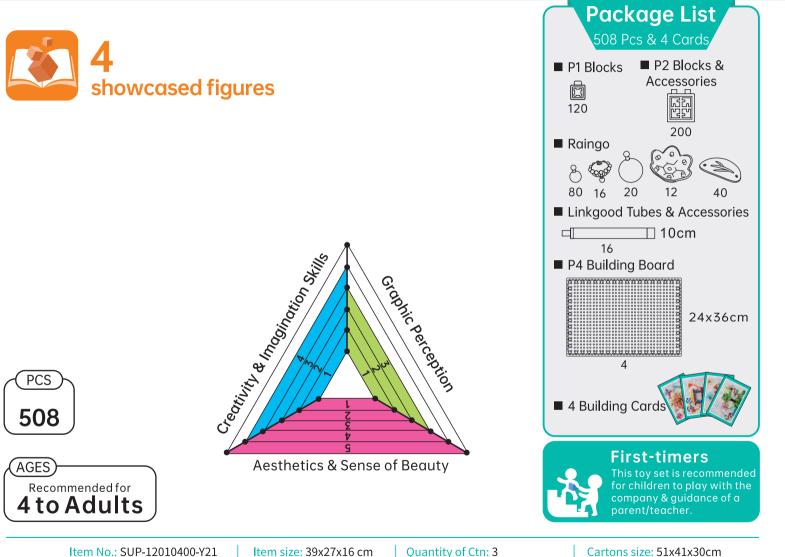

# **Block Painting** Raingo & Linkgood Accessories

This Block Painting toy is an artistic creation toy allowing children to create a decorative painting using Raingo & Linkgood accessories instead of brushes and paints. It is a creative way to help discover children's inner artist.