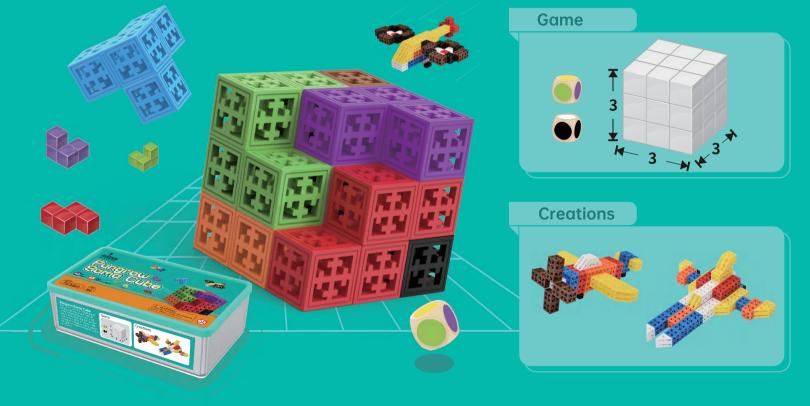

### **Pungrow Soma Cube**

This toy set contains 150 pieces of components and a game & creation book which showcases 20 aircraft-themed figures and includes a 3D puzzle game with 5 modes for a varying number of players to build a cube or cuboid using game modules required by the conditions.