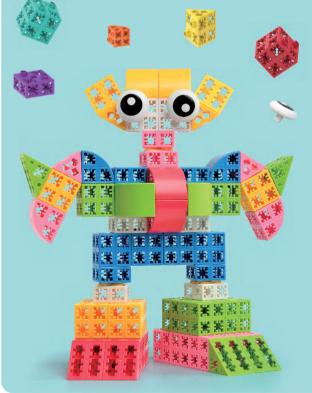

### Wildlife Choo-Choo Express

0 0

3 4

Wildlife Choo-Choo Express is a parents accompany toy designed for children aged 4+. This toy set contains 231 pieces of P4 blocks & accessories and 2 books- a game book with 13 games in 159 challenges, and a creation book showcasing 170 figures.