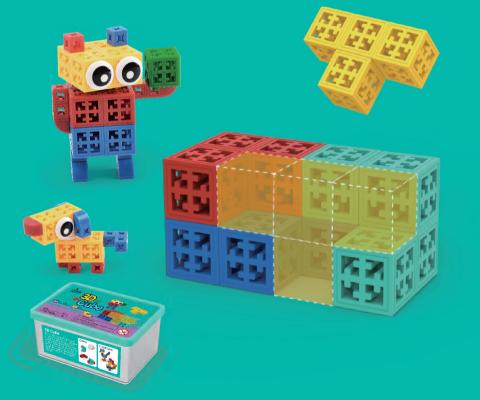

### **Bounty Hunter**

This toy set contains 49 pieces of components and a game & creation book with 8 monsterthemed figures and a 2D puzzle game in which the player finds the correct placement of the given 4 game modules to hunts monsters of required types and number.