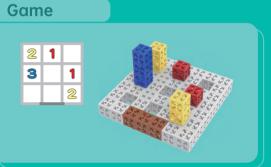

### **3D Sudoku**

This toy set contains 139 pieces of components and 2 books- a creation book with 21 figures with themes like animals, robots, and mini-furniture, and a game book with a 3D puzzle game in which the player is required to place number sticks of different heights into rows and columns of the game base in a way that the number sticks in each row and column must be in different heights.