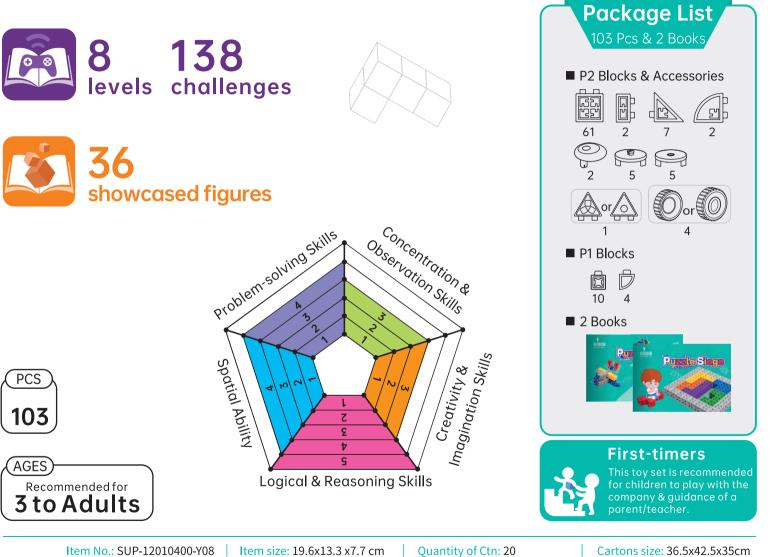

### **Puzzle Siege**

This toy set contains 103 pieces of components and 2 books- a creation book showcasing 36 figures with themes such as such as aircrafts, ships, vehicles, and animals, and a game book with a 2D puzzle game in which the player is required to fill the game frame with given game modules.