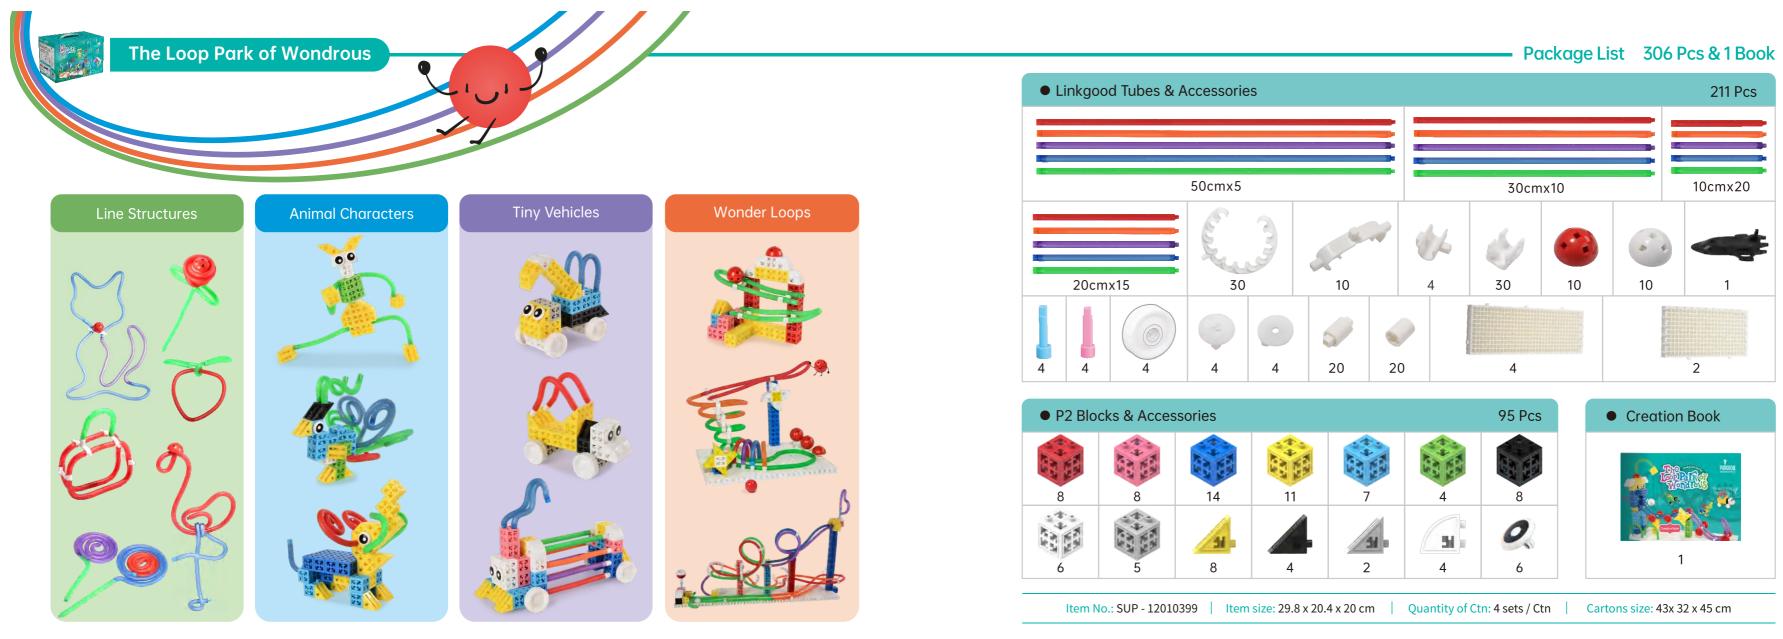

### The Loop Park of Wondrous

0

The Loop Park of Wondrous is a track-building toy designed for children aged 4+ that uses Linkgood tubes & accessories to assemble tracks, in which children can achieve success by sliding the ball from the starting point to the end point. This toy set contains 306 pieces and 1 creation book showcasing 195 figures.

### **195** showcased figures