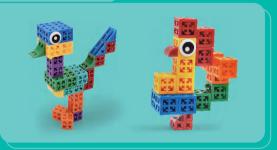

### **3D Cube**

This toy set contains 52 pieces of components and 2 books- a creation book showcasing 23 figures with themes such as mini-furniture and animals and a game book with a 3D puzzle game in which the player is required to complete the required 3D shapes using the given game modules.