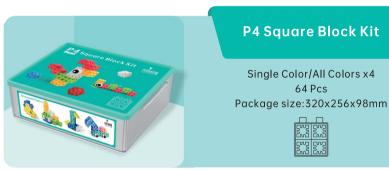

### P4 Isosceles Right Triangle Kit

Single Color/All Colors x4 64 Pcs Package size:285x191x98mm

#### P4 Equilateral Triangle Kit

Single Color/All Colors x4 64 Pcs Package size:285x191x98mm

#### P4 1/2 Rotation **Block Kit**

One Shape & All Colors x4 64 Pcs Package size:285x191x98mm