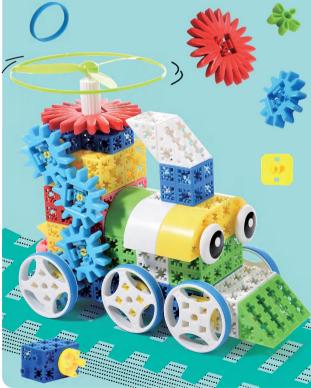

### Wildlife Choo-Choo Express

0 0

3 4

Wildlife Choo-Choo Express is a parents accompany toy designed for children aged 4+. This toy set contains 231 pieces of P4 blocks & accessories and 2 books- a game book with 13 games in 159 challenges, and a creation book showcasing 170 figures.

#### **First-timers**

This toy set is recommended for children to play with the company & guidance of a parent/teacher.

- Package List

Books & Game Board & Cards

> Item No.: SUP - 1301330 | Item size: 33.5 x 27 x 29.5 cm | Quantity of Ctn: 2 sets / Ctn Cartons size: 57x 36 x 33 cm

 $\oplus$ 

 $\oplus$ •

231 Pcs & 2 Books & 1 Game Board & 9 Cards

 $\oplus$ 

 $\oplus$ 

♠

 $\oplus$ 

4