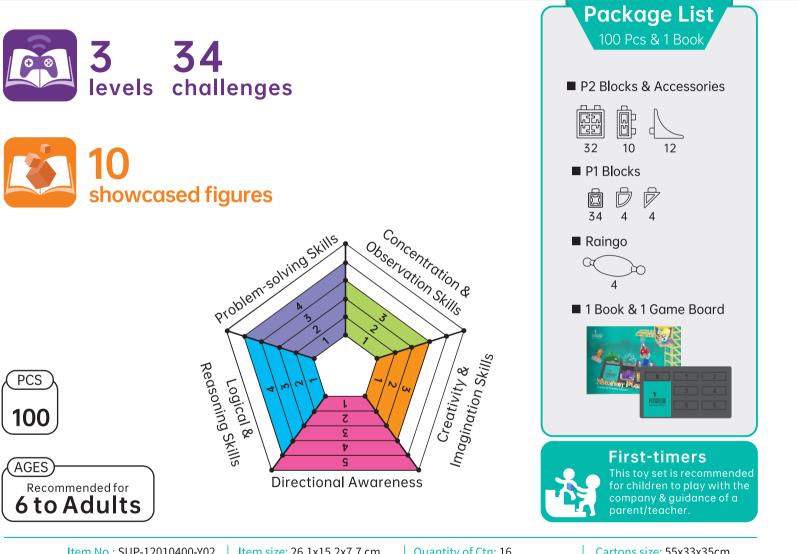

### The Unpredictable Blocksformers

The Unpredictable Blocksformers is a parent-child interaction toy designed for children aged 3+. This toy set contains 163 pieces of Pungrow Joints and P2 blocks & accessories and 2 books- a game book with 5 games in 67 challenges, and a creation book showcasing 96 figures.

#### **First-timers**

This toy set is recommended for children to play with the company & guidance of a parent/teacher.

 $\oplus$ 

•

#### Package List 163 Pcs & 2 Books & 1 Game Board

 $\oplus$ 

♠

 $\oplus$ 

Game Board x 1

Item No.: SUP - 12010360 | Item size: 33.5 x 27 x 21 cm | Quantity of Ctn: 2 sets / Ctn | Cartons size: 45 X 35.5 X 30 cm