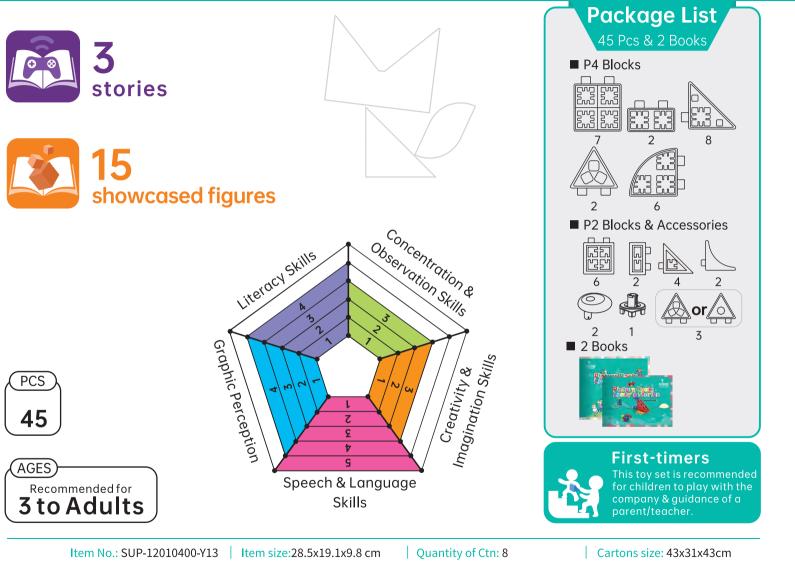

### **Picture Book: Lancy's Stories**

This toy set contains 45 pieces of components and 2 books-a creation book showcasing 15 figures with themes such as sea creatures, architectures, and battleships, and a game book with a picture game in which the player can interact by placing correct shaped modules into the picture while reading the 3 different stories.