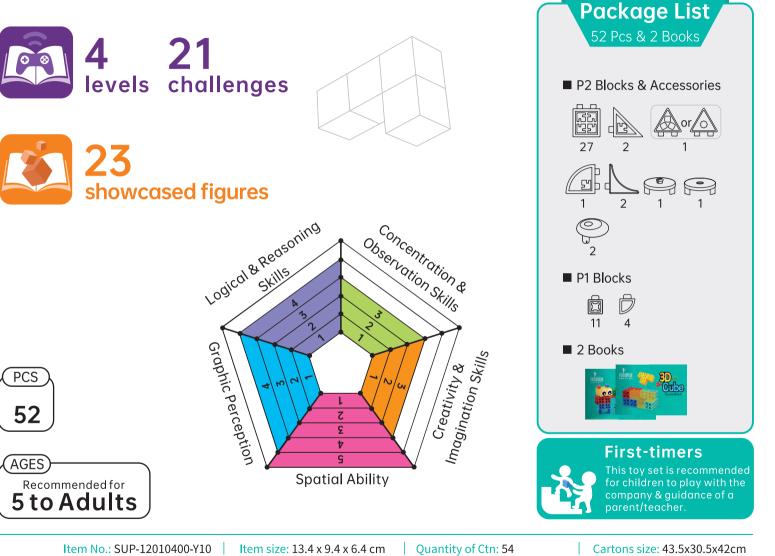

### **3D Cube**

This toy set contains 52 pieces of components and 2 books- a creation book showcasing 23 figures with themes such as mini-furniture and animals and a game book with a 3D puzzle game in which the player is required to complete the required 3D shapes using the given game modules.