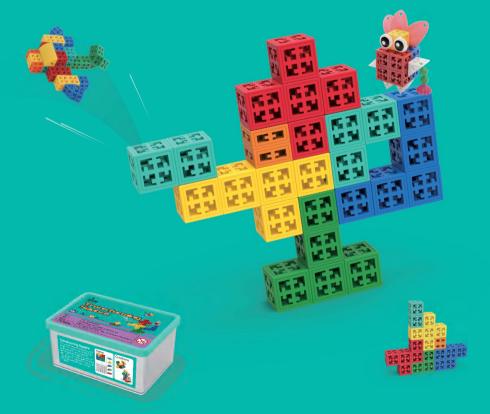

### **Shape Fitter**

This toy set contains 53 pieces of components and a game & creation book with 9 figures of robots & aircrafts, and a 3D puzzle game in which the player is required to build a shape fitter that fits into the given base module to form a cuboid for each challenge.