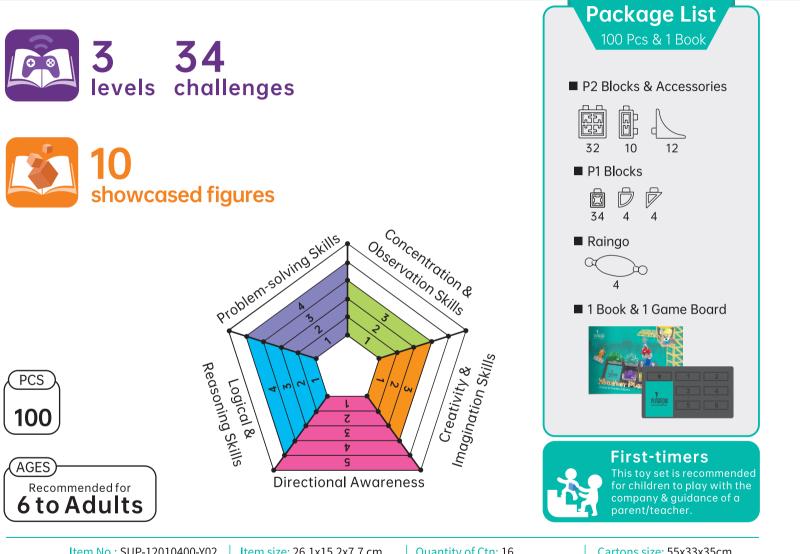

#### Package List 163 Pcs & 2 Books & 1 Game Board

 $\oplus$ 

♠

 $\oplus$ 

Game Board x 1

Item No.: SUP - 12010360 | Item size: 33.5 x 27 x 21 cm | Quantity of Ctn: 2 sets / Ctn | Cartons size: 45 X 35.5 X 30 cm