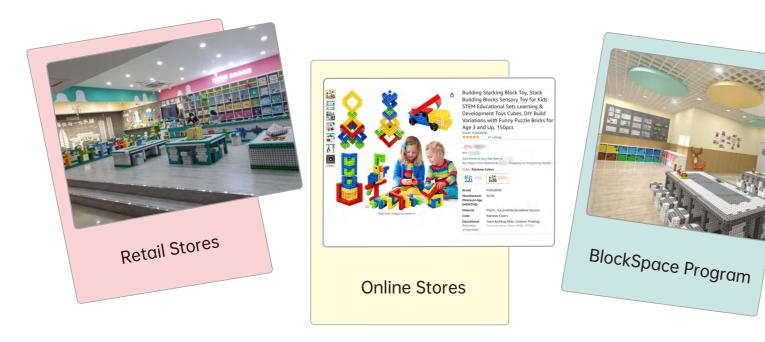

### 👪 Pungrow Sales Channels

### HOW PUNGROW PRODUCTS ARE SOLD

Pungrow products are most favored by families, schools, and educational institutions. They are available to overseas customers in toy packages sold at local retail stores & E-commerce platforms and through the remodeling BlockSpace Program by Pungrow's local contractor partners