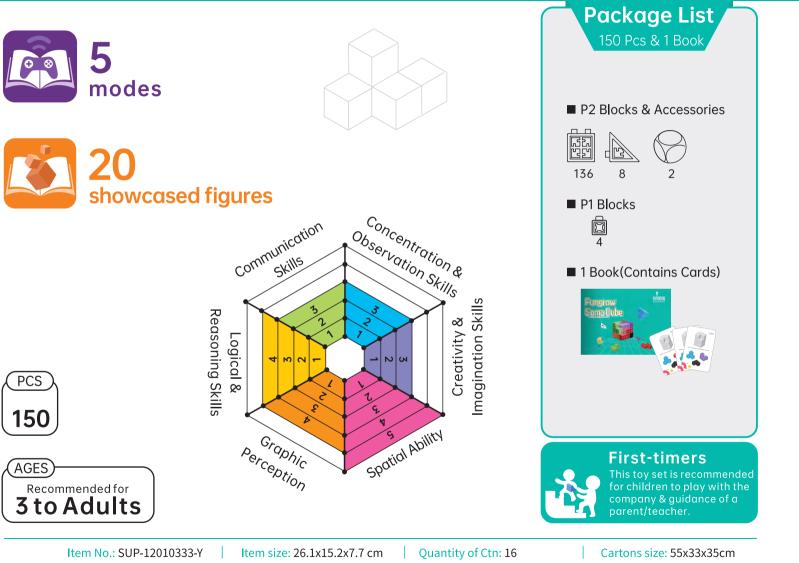

### **Pungrow Soma Cube**

This toy set contains 150 pieces of components and a game & creation book which showcases 20 aircraft-themed figures and includes a 3D puzzle game with 5 modes for a varying number of players to build a cube or cuboid using game modules required by the conditions.