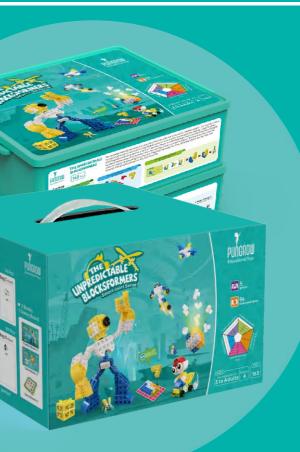

### The Unpredictable Blocksformers

The Unpredictable Blocksformers is a parent-child interaction toy designed for children aged 3+. This toy set contains 163 pieces of Pungrow Joints and P2 blocks & accessories and 2 books- a game book with 5 games in 67 challenges, and a creation book showcasing 96 figures.

#### Package List 163 Pcs & 2 Books & 1 Game Board

 $\oplus$ 

♠

 $\oplus$ 

Game Board x 1

Item No.: SUP - 12010360 | Item size: 33.5 x 27 x 21 cm | Quantity of Ctn: 2 sets / Ctn | Cartons size: 45 X 35.5 X 30 cm