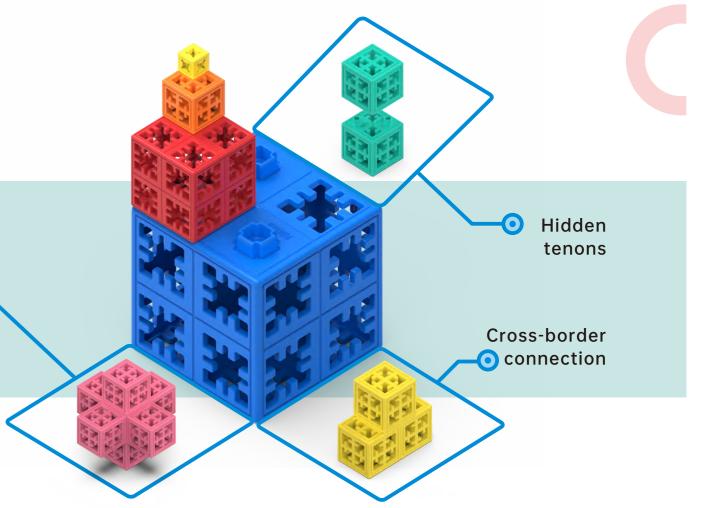

Due to their unique design of the mortise and tenon structure, Pungrow blocks are extremely flexible in connection that each block is connectable to others by their mortises & tenons on any side.

 $\oplus$ 