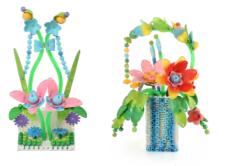

### Fairy's Rainbow Garden

Fairy's Rainbow Garden is an artistic creation toy designed for children 5+ with multi-colored shaped P2 Raingo accessories & building board which resemble different parts of plants such as fruits, leaves, and flowers. This toy set contains 757 pieces and 1 creation book showcasing 177 figures.

#### **Flower House**

With P2 Raingo accessories, children are able to create colorful and artistic flowers simlar to real life flower arrangement which can help them develop fine motor skills, and instill a sense of aesthetic and accomplishment.

#### Floral Stage

Combinations of colorful beads, diverse flowers, and gear flowers, paired with plug-and-play building boards, present a flexible 2D & 3D drawing stage without brushes and paints, allowing children to create freely with boundless imagination.