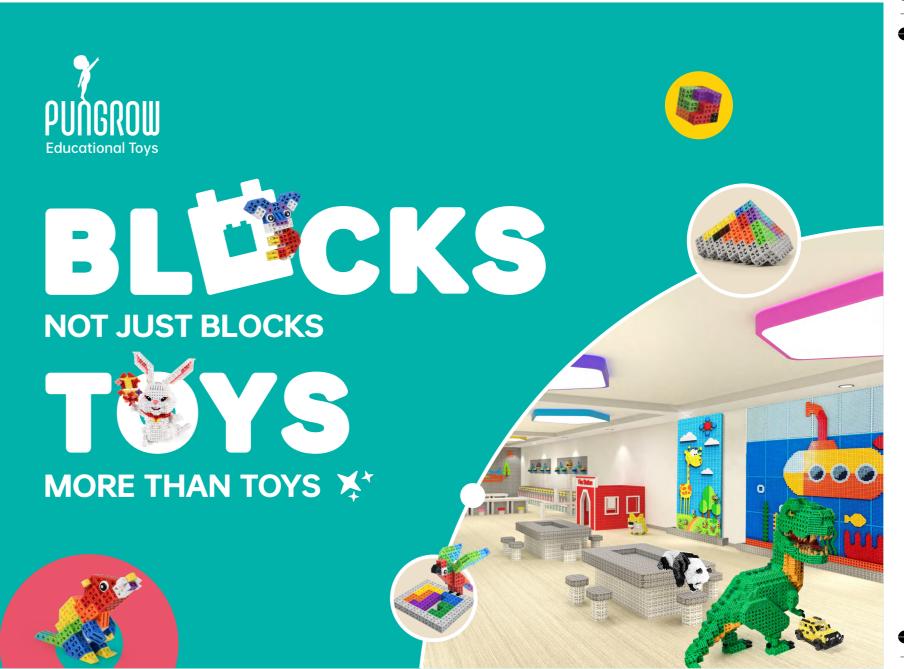

## HOW PUNGROW **MAKES A** DIFFERENCE

- Lasting Enjoyment
- Fun & Educational
- Parent-child Interaction

■ Unlimited Designs & Diverse Games

### 01/Unlimited Designs & Diverse Games

Unlike many other toy blocks in the market designed to be played in only one way that may inhibit imagination and creativity, Pungrow toys are available for both building creative designs and playing educational games. Besides the figures showcased in the creation book, the 6-side-interlocking blocks allow children to build unique and creative figures beyond a specified theme, with tons of possibilities allowing children to create their own themes or worlds with their imagination.

# 02/Lasting Enjoyment

Most Pungrow toys are great for young children to begin with, but can still be fun for older children or even adults. The rich content of designs & games within each toy can help keep them engaged for a long time. That means our toys may stay with the children for years to come. Even when the children are bored with the existing Pungrow toys, they are cross-compatible so that a new toy can emerge with the old ones for more designs and games.

 $\oplus$ 

•

03/Fun & Educational

As playtime is a great time to teach, Pungrow toys are designed not just to entertain children, but also to help children grow in physical, social, cognitive, and emotional development. Instead of playing with a toy just for fun, children can benefit from learning through crafting and playing with the Pungrow blocks.

# 04 Parent-child Interaction

Pungrow toys are designed to emphasize a certain level of social interaction that parents or caregivers can work on with their children. They can join in on the fun of spending quality time with their children. The game and craft session can help them bond well with their children and inspire them to perform enlightenment education to their children.