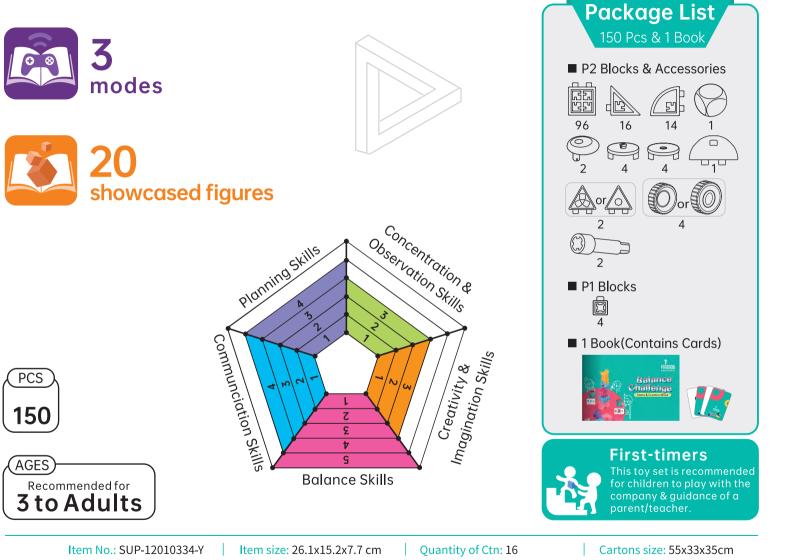

### **Balance Challenge**

This toy set contains 150 pieces of components and a game & creation book with 20 space-themed figures, and a stack-up competition game in which players take turns pilling up a block tower with game modules of different colors without causing them to fall over.