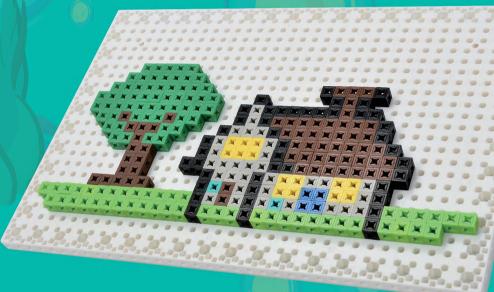

### **Block Painting** P1 Blocks

This Block Painting toy is an artistic creation toy allowing children to create an pixel art using small P1 blocks. Children can create with boundless imagination, freeing the revision worries when doing it with brushes and paints.