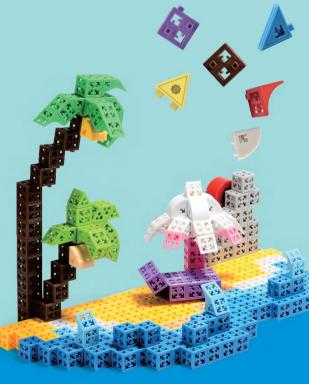

### 01/Unlimited Designs & Diverse Games

Unlike many other toy blocks in the market designed to be played in only one way that may inhibit imagination and creativity, Pungrow toys are available for both building creative designs and playing educational games. Besides the figures showcased in the creation book, the 6-side-interlocking blocks allow children to build unique and creative figures beyond a specified theme, with tons of possibilities allowing children to create their own themes or worlds with their imagination.