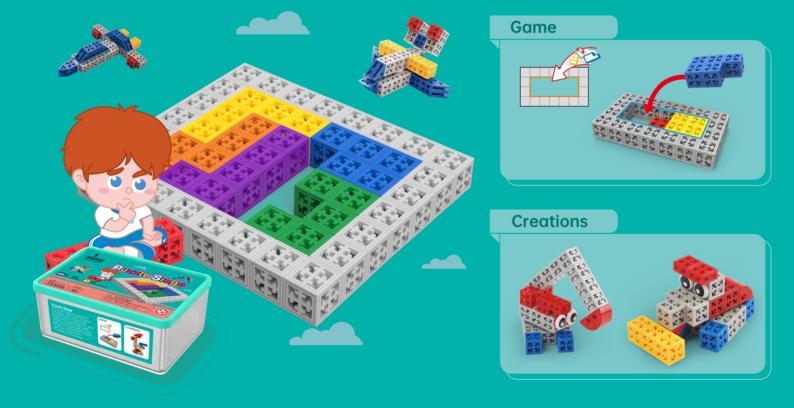

# **What Are Pungrow Blocks?**

Pungrow blocks are a system of geometric building blocks. They are made of ABS and designed with a mortise & tenon interlocking structure that can be assembled and connected from any surface.

# The Unpredictable Blocksformers

### The Unpredicable Blocksformers

#### **■** Games

#### **■** Creations

#### Package List 163 Pcs & 2 Books & 1 Game Board

●Books & Game Board

Creation Book x 1

Game Book x 1

Game Board x 1

Item No.: SUP - 12010360 | Item size: 33.5 x 27 x 21 cm | Quantity of Ctn: 4 sets / Ctn | Cartons size: 56 X 35.5 X 45 cm