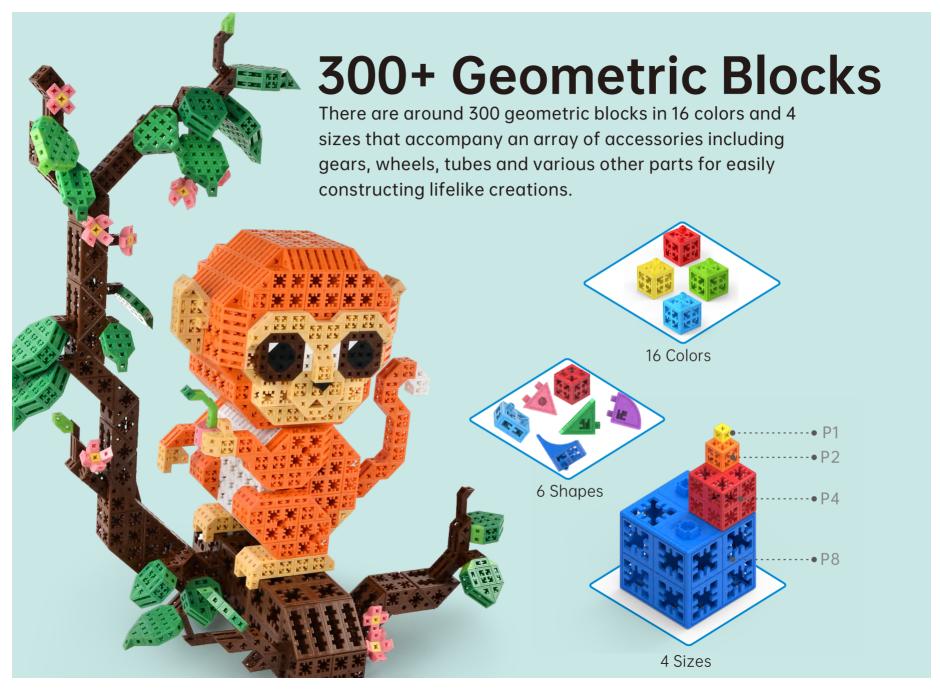

# **What Are Pungrow Blocks?**

Pungrow blocks are a system of geometric building blocks. They are made of ABS and designed with a mortise & tenon interlocking structure that can be assembled and connected from any surface.

# 2 Easy to get hands on

Geometric blocks allow 3 dimensional building that are perhaps the easiest way for lifelike creations.