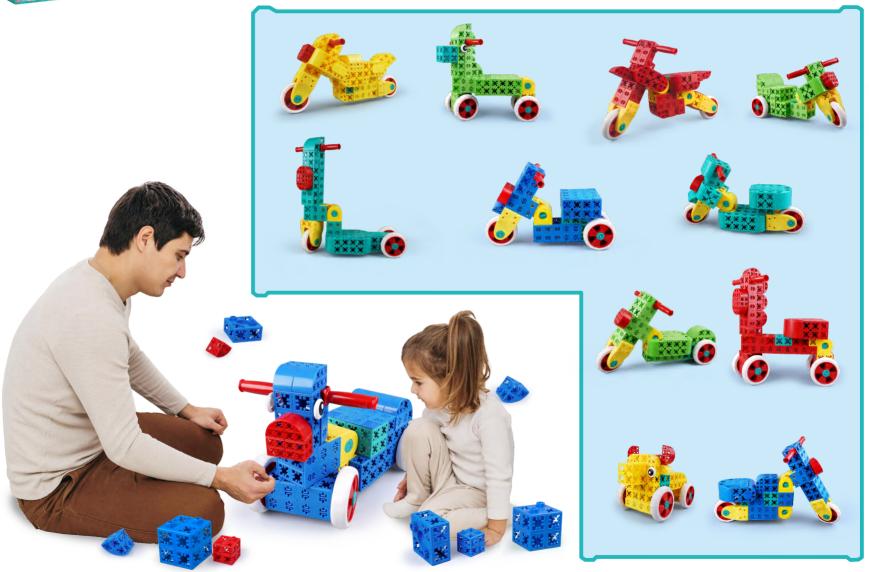

# **Blocks Ride**

AGES

2 to 6

Best for 7 159

18 showcased rides

The block rides shall be assembled and played under adult supervision.

# Blocks Ride