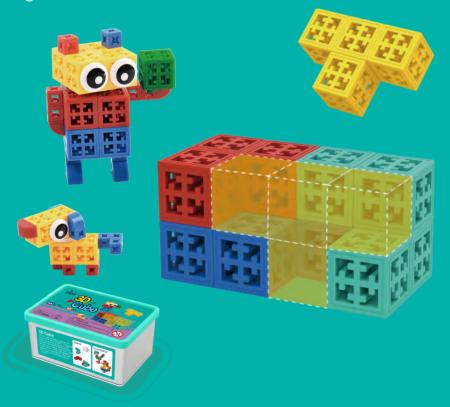

# **What Are Pungrow Blocks?**

Pungrow blocks are a system of geometric building blocks. They are made of ABS and designed with a mortise & tenon interlocking structure that can be assembled and connected from any surface.

# The Unpredictable Blocksformers

### The Unpredicable Blocksformers

#### Package List 163 Pcs & 2 Books & 1 Game Board

●Books & Game Board

Creation Book x 1

Game Book x 1

Game Board x 1

Item No.: SUP - 12010360 | Item size: 33.5 x 27 x 21 cm | Quantity of Ctn: 4 sets / Ctn | Cartons size: 56 X 35.5 X 45 cm