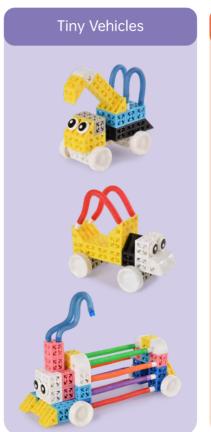

# Wildlife Choo-Choo Express

Best for **4** 

**231** 

### Wildlife Choo-Choo Express

# Wildlife Choo-Choo Express

AGES

Recommended for

2-4+

3

This toy set is recommended for children to play with the company & guidance of a parent/teacher.