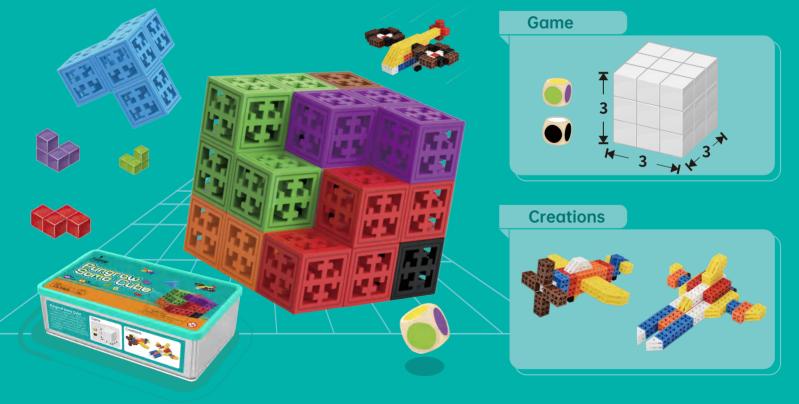

## **Pungrow Soma Cube**

This toy set contains 150 pieces of components and a game & creation book which showcases 20 aircraft-themed figures and includes a 3D puzzle game with 5 modes for a varying number of players to build a cube or cuboid using game modules required by the conditions.

### **Pungrow Soma Cube**

5 modes

150

AGES

20 showcased figures

Package List

150 Pcs & 1 Book

■ P2 Blocks & Accessories

136

8

■ P1 Blocks

■ 1 Book(Contains Cards)