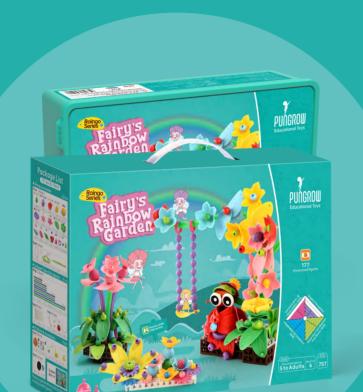

# Fairy's Rainbow Garden

Beautify your life and meet the gorgeous you in the floral garden planted with P2 Raingo accessories which resemble different parts of plants such as fruits, leaves, and flowers.

# Fairy's Rainbow Garden

showcased figures

6

#### Flower House

With P2 Raingo accessories, children are able to create colorful and artistic flowers simlar to real life flower arrangement which can help them develop fine motor skills, and instill a sense of aesthetic and accomplishment.

#### Floral Stage

Combinations of colorful beads, diverse flowers, and gear flowers, paired with plug-and-play building boards, present a flexible 2D & 3D drawing stage without brushes and paints, allowing children to create freely with boundless imagination.

#### **Jewelry Hall**

With simple link-and-play, children can adorn themselves with a wide variety of jewelries, such as crowns, necklaces, bracelets, rings, etc., and dress themselves up as beautifully as their sense of beauty can reach. This new way of entertainment not only brings fun to children but also cultivates their aesthetics and creativity.

#### Package List 757 pcs & 1 Book

Item No.: SUP - A0720 | Item size: 33 x 11 x 26.5 cm | Quantity of Ctn: 5 sets / Ctn | Cartons size: 57 x 34.5 x 28.5cm