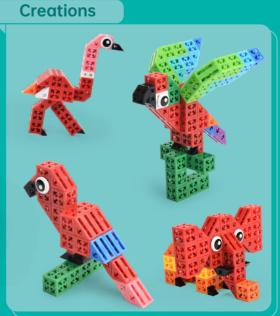

cm

## **Stack Space**

This toy set contains 150 pieces of components and a creation book showcasing 21 figures with themes like animals and vehicles, as well as a cubic-themed building creation in which an assembly cube can be divided into 5 sizes of frame modules that can stack or nest with each other to form various complex structures.



### **Stack Space**



showcased figures





150





### Package List

■ P2 Blocks & Accessories























■ 1 Book





#### **First-timers**

This toy set is recommended for children to play with the company & guidance of a parent/teacher.

## **Rainbow Bridge**





This toy set contains 177 pieces of components and a creation book showcasing 15 animal-themed figures and aesthetic creations built with colorful 90° angle frames.







### **Rainbow Bridge**













### **Package List**

■ P2 Blocks & Accessories









115

■ P1 Blocks



12

■ 1 Book



#### First-timers

This toy set is recommended for children to play with the company & guidance of a parent/teacher.



P1 Blocks











This Block Painting toy is an artistic creation toy allowing children to create an pixel art using small P1 blocks. Children can create with boundless imagination, freeing the revision worries when doing it with brushes and paints.



4 showcased figures







### **Package List**

1006 Pcs & 4 Cards

■ P1 Blocks







■ P4 Building Board 24x36cm



■ 4 Building Cards





#### **First-timers**

This toy set is recommended for children to play with the company & guidance of a parent/teacher.



Raingo Accessories & Linkg