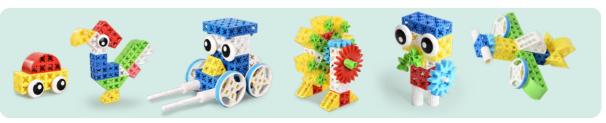

# Wildlife Choo-Choo Express

Best for **4** 

**231** 

### Wildlife Choo-Choo Express

# Wildlife Choo-Choo Express

AGES

Recommended for

2-4+

3

This toy set is recommended for children to play with the company & guidance of a parent/teacher.