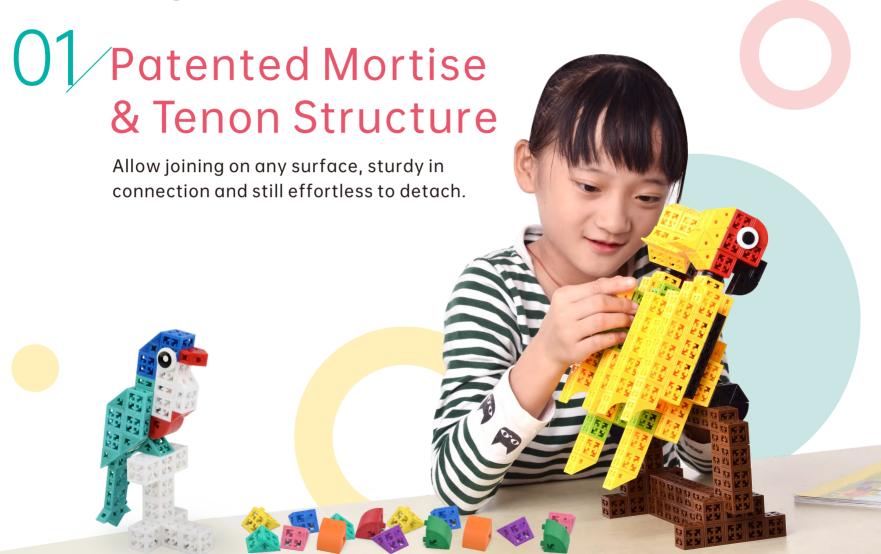

# **What Are Pungrow Blocks?**

Pungrow blocks are a system of geometric building blocks. They are made of ABS and designed with a mortise & tenon interlocking structure that can be assembled and connected from any surface.