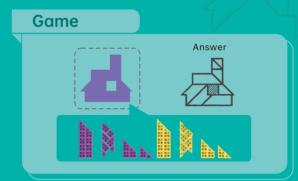

d 2 books- a creation book showcasing 25 figures with themes such as creatures and aircrafts and a game book with a 2D puzzle game in which the player is required to complete the required flat shapes using the given game modules.







# **Transforming Square**



levels challenges





showcased figures



59

**AGES** Recommended for 5 to Adults



# Package List

59 Pcs & 2 Books

■ P2 Blocks & Accessories













■ Raingo







■ 2 Books





#### First-timers

This toy set is recommended for children to play with the company & guidance of a

## **Geometry Quest**

This toy set contains 75 pieces of components and a book with 10 architecture-themed figures and a 2D puzzle game in which the player is required to complete different geometry shapes using the given game modules.







### **Geometry Quest**



3 201 challenges



10 showcased figures



75





### Package List

75 Pcs & 1 Book

■ P2 Blocks & Accessories





■ P1 Blocks







■ 1 Book



## Th for

#### **First-timers**

This toy set is recommended for children to play with the company & guidance of a parent/teacher.

## **Mind Travel**



This toy set contains 96 pieces of components and 2 books- a creation book showcasing 28 figures with themes such as architectures, ships, planes, and vehicles and a game book with a 2D puzzle game in which the player builds multiple patterns according to the challenge using given modules & game modules.







### **Mind Travel**



5 160 levels challenges





29 showcased figures







### Package List

96 Pcs & 2 Books

■ P2 Blocks & Accessories