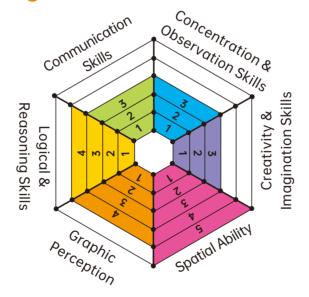

urns pilling up a block tower with game modules of different colors without causing them to fall over.



### **Balance Challenge**



modes





showcased figures







### **Package List**

150 Pcs & 1 Book

■ P2 Blocks & Accessories





























■ P1 Blocks



■ 1 Book(Contains Cards)







#### First-timers

This toy set is recommended for children to play with the company & guidance of a parent/teacher.

## **Pungrow Soma Cube**

This toy set contains 150 pieces of components and a game & creation book which showcases 20 aircraft-themed figures and includes a 3D puzzle game with 5 modes for a varying number of players to build a cube or cuboid using game modules required by the conditions.



### **Pungrow Soma Cube**



5 modes





150

AGES

20 showcased figures



Package List

150 Pcs & 1 Book

■ P2 Blocks & Accessories







136

8

■ P1 Blocks



■ 1 Book(Contains Cards)





#### First-timers

This toy set is recommended for children to play with the company & guidance of a parent/teacher.

3 to Adults

Item No.: SUP-12010333-Y

Recommended for

Item size: 26.1x15.2x7.7 cm

Quantity of Ctn: 16

Cartons size: 55x33x35cm

## Picture Book: Lancy's Stories

This toy set contains 45 pieces of components and 2 books-a creation book showcasing 15 figures with themes such as sea creatures, architectures, and battleships, and a game book with a picture game in which the player can interact by placing correct shaped modules into the picture while reading the 3 different stories.







### **Picture Book: Lancy's Stories**



**3** 61 stories challenge