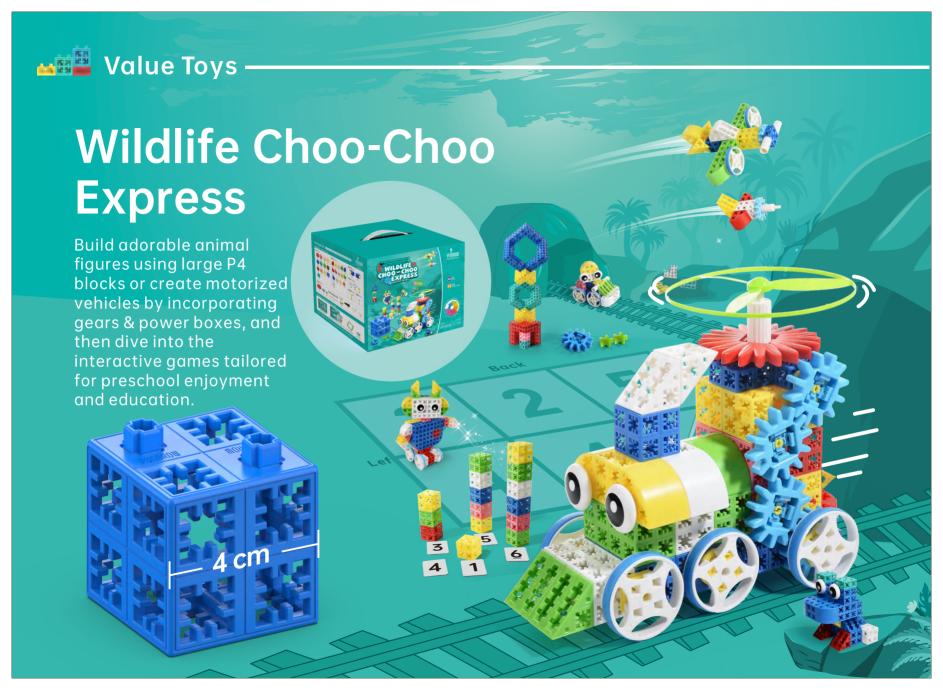

# Wildlife Choo-Choo Express

Best for **4** 

**231** 

### Wildlife Choo-Choo Express

# Wildlife Choo-Choo Express

AGES

Recommended for

2-4+

3

This toy set is recommended for children to play with the company & guidance of a parent/teacher.