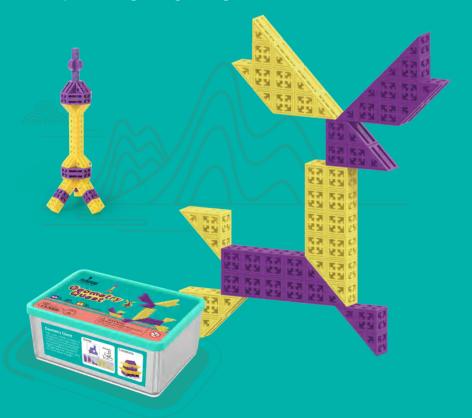

# **What Are Pungrow Blocks?**

Pungrow blocks are a system of geometric building blocks. They are made of ABS and designed with a mortise & tenon interlocking structure that can be assembled and connected from any surface.

#### Package List 163 Pcs & 2 Books & 1 Game Board

●Books & Game Board

Creation Book x 1

Game Book x 1

Game Board x 1

Item No.: SUP - 12010360 | Item size: 33.5 x 27 x 21 cm | Quantity of Ctn: 4 sets / Ctn | Cartons size: 56 X 35.5 X 45 cm