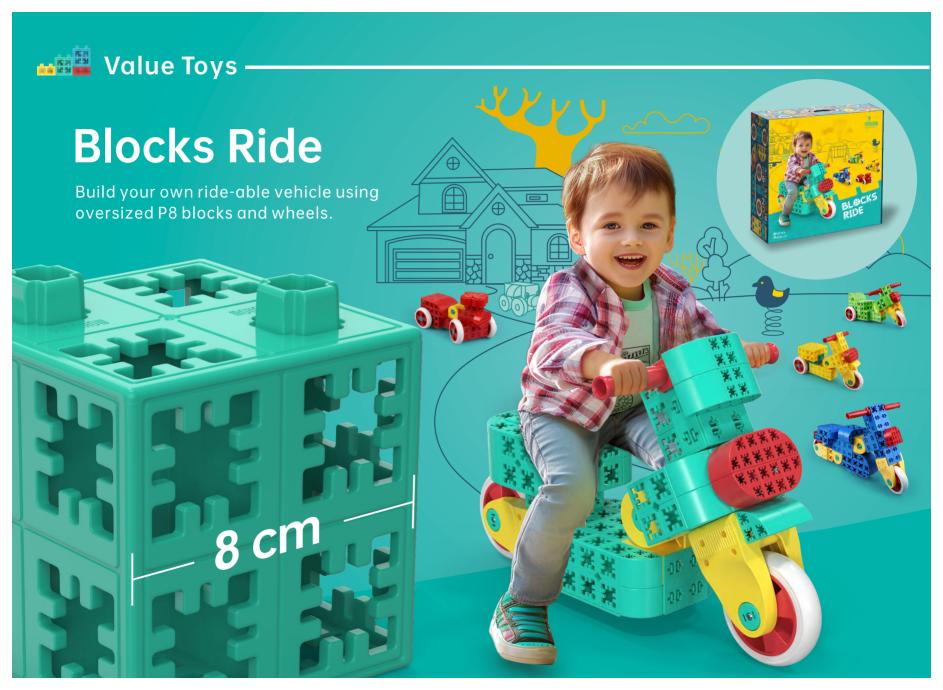

# **Blocks Ride**

AGES

2 to 6

Best for 7 159

18 showcased rides

The block rides shall be assembled and played under adult supervision.

# Blocks Ride

#### Package List 159 pcs & 1 Book

Item No.: SUP - 1301385 | Item size: 50 x 50 x 12.6 cm | Quantity of Ctn: 2 sets / Ctn | Cartons size: 52 x 36 x 40cm