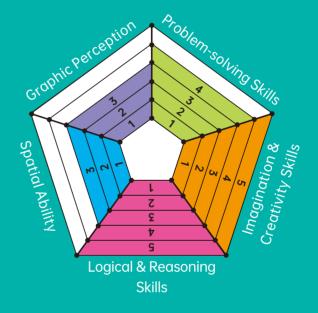

**NOT JUST BLOCKS** 

MORE THAN TOYS 💥

# **What Are Pungrow Blocks?**

Pungrow blocks are a system of geometric building blocks. They are made of ABS and designed with a mortise & tenon interlocking structure that can be assembled and connected from any surface.