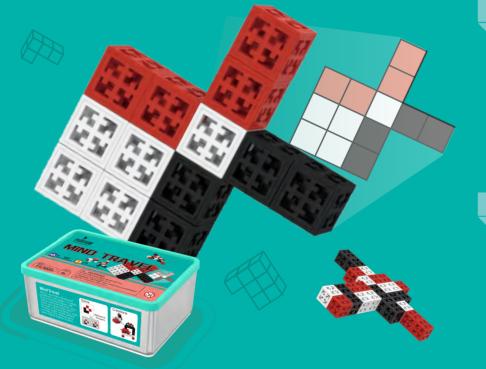

## **Mind Travel**

This toy set contains 96 pieces of components and 2 books- a creation book showcasing 28 figures with themes such as architectures, ships, planes, and vehicles and a game book with a 2D puzzle game in which the player builds multiple patterns according to the challenge using given modules & game modules.

### **Mind Travel**

5 160 levels challenges

29 showcased figures