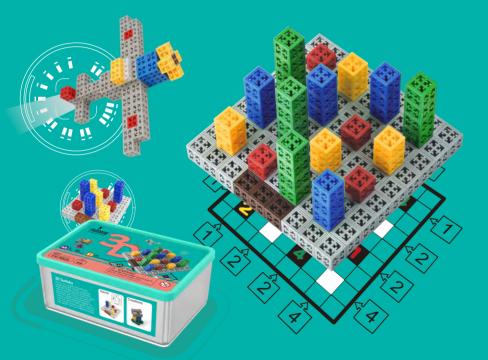

## **3D Sudoku**

This toy set contains 139 pieces of components and 2 books- a creation book with 21 figures with themes like animals, robots, and mini-furniture, and a game book with a 3D puzzle game in which the player is required to place number sticks of different heights into rows and columns of the game base in a way that the number sticks in each row and

column must be in different heights.

### **3D Sudoku**

levels challenges

showcased figures

**PCS** 139

Package List

139 Pcs & 2 Books

■ P2 Blocks & Accessories

■ P1 Blocks