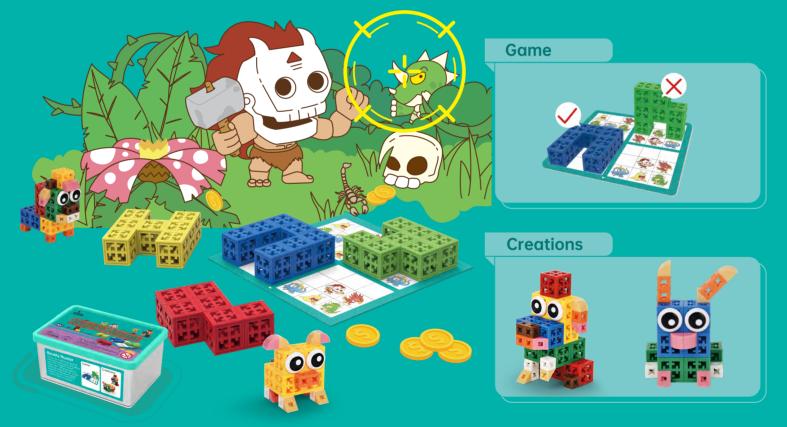

# **Blocks Ride**

AGES

2 to 6

Best for 7 159

18 showcased rides

The block rides shall be assembled and played under adult supervision.

# Blocks Ride

#### Package List 159 pcs & 1 Book

Item No.: SUP - 1301385 | Item size: 50 x 50 x 12.6 cm | Quantity of Ctn: 2 sets / Ctn | Cartons size: 52 x 36 x 40cm