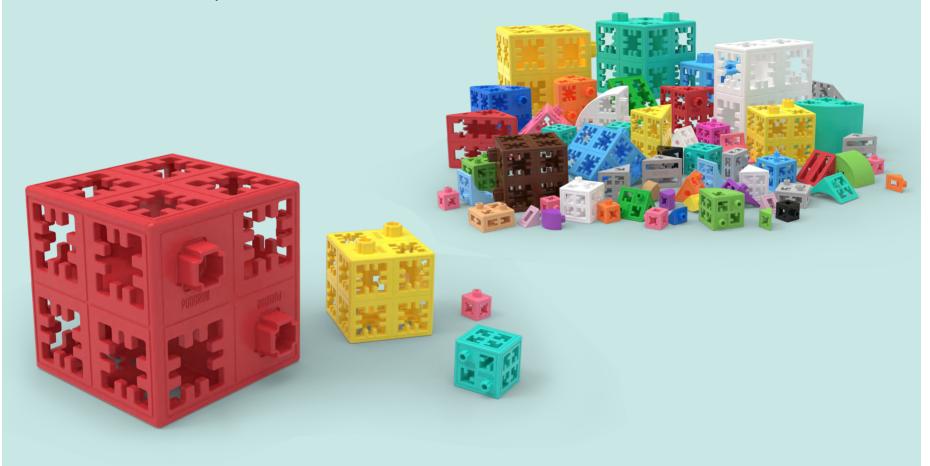

# **What Are Pungrow Blocks?**

Pungrow blocks are a system of geometric building blocks. They are made of ABS and designed with a mortise & tenon interlocking structure that can be assembled and connected from any surface.