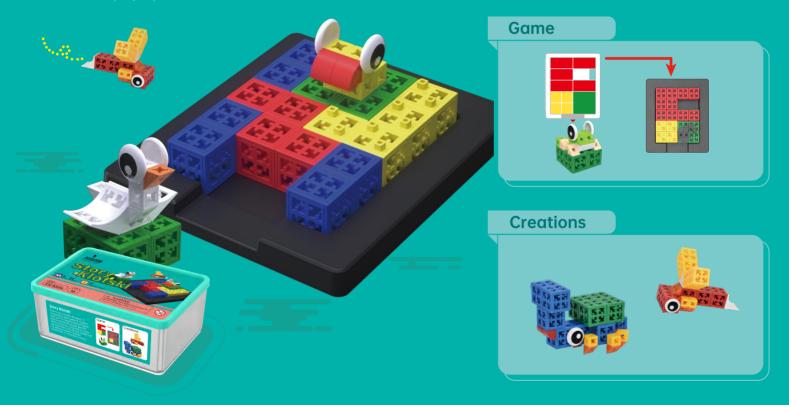

## **Mind Travel**

This toy set contains 96 pieces of components and 2 books- a creation book showcasing 28 figures with themes such as architectures, ships, planes, and vehicles and a game book with a 2D puzzle game in which the player builds multiple patterns according to the challenge using given modules & game modules.

### **Mind Travel**

5 160 levels challenges

29 showcased figures

### Package List

96 Pcs & 2 Books

■ P2 Blocks & Accessories

■ P1 Blocks

■ Raingo

8

■ 2 Books