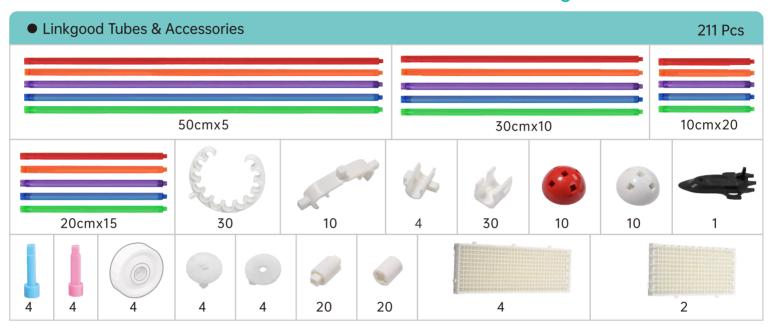

### **Package List** 433 Pcs & 4 Cards ■ P2 Blocks & Accessories 119 ■ Raingo ■ P1 Blocks 121 124 ■ Linkgood Tubes & Accessories 13 ■ P4 Building Board 24x36cm ■ 4 Building Card