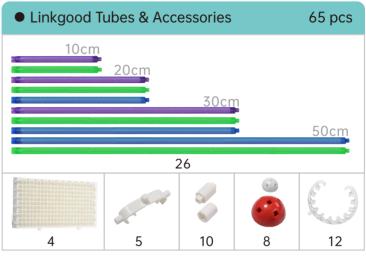

### **Package List** 433 Pcs & 4 Cards ■ P2 Blocks & Accessories 119 ■ Raingo ■ P1 Blocks 121 124 ■ Linkgood Tubes & Accessories 13 ■ P4 Building Board 24x36cm ■ 4 Building Card