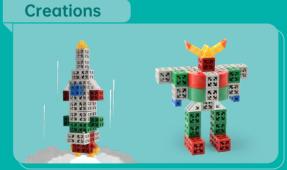

components and 2 books- a creation book showcasing 23 figures with themes such as mini-furniture and animals and a game book with a 3D puzzle game in which the player is required to complete the required 3D shapes using the given game modules.







### **3D Cube**



levels challenges





showcased figures







52 Pcs & 2 Books

■ P2 Blocks & Accessories

















■ P1 Blocks



■ 2 Books





#### First-timers

This toy set is recommended for children to play with the company & guidance of a

# **Shape Fitter**



This toy set contains 53 pieces of components and a game & creation book with 9 figures of robots & aircrafts, and a 3D puzzle game in which the player is required to build a shape fitter that fits into the given base module to form a cuboid for each challenge.







# **Shape Fitter**



4 46 \* levels challenges





**9** showcased figures







### Package List

53 Pcs & 1 Book

■ P2 Blocks & Accessories









■ P1 Blocks



2

■ 1 Book



# K

#### First-timers

This toy set is recommended for children to play with the company & guidance of a parent/teacher.

# **Transforming Square**

This toy set contains 59 pieces and 2 books- a creation book showcasing 25 figures with themes such as creatures and aircrafts and a game book with a 2D puzzle game in which the player is required to complete the required flat shapes using the given game modules.







# **Transforming Square**



levels challenges





showcased figures



59

**AGES** Recommended for 5 to Adults



# Package List

59 Pcs & 2 Books

■ P2 Blocks & Accessories













■ R