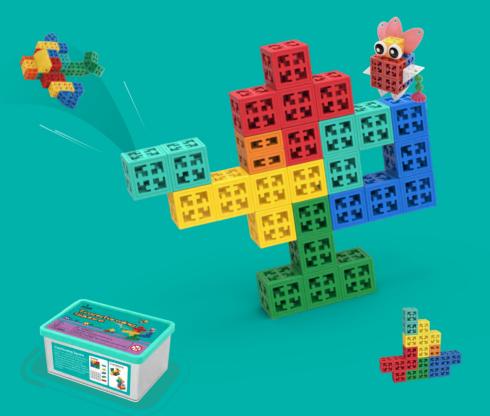

# **What Are Pungrow Blocks?**

Pungrow blocks are a system of geometric building blocks. They are made of ABS and designed with a mortise & tenon interlocking structure that can be assembled and connected from any surface.

# The Unpredictable Blocksformers

### The Unpredicable Blocksformers