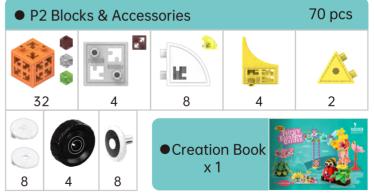

### **Package List** 433 Pcs & 4 Cards ■ P2 Blocks & Accessories 119 ■ Raingo ■ P1 Blocks 121 124 ■ Linkgood Tubes & Accessories 13 ■ P4 Building Board 24x36cm ■ 4 Building Card