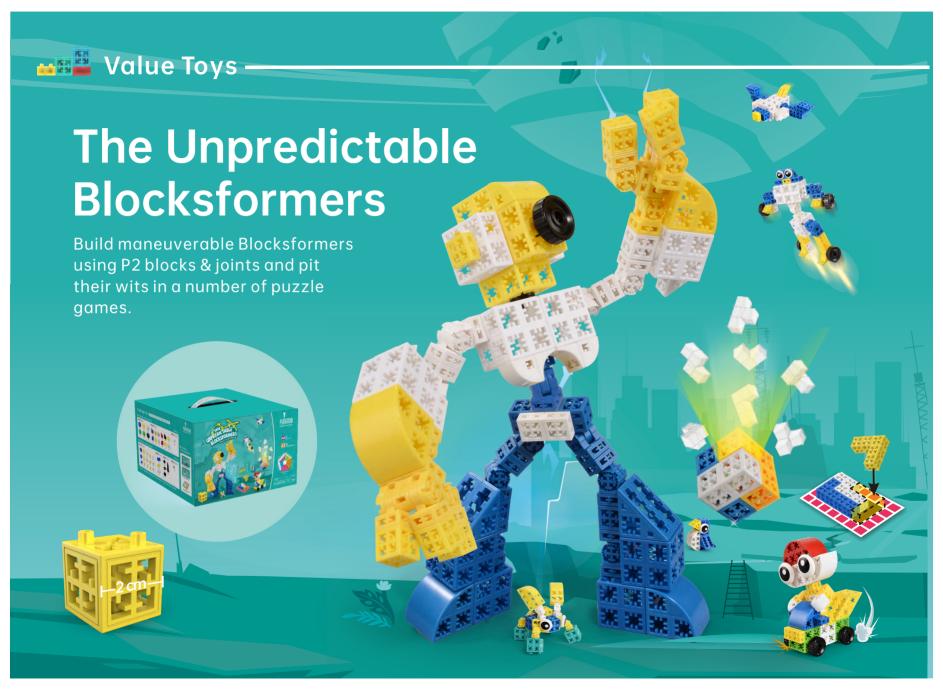

# The Unpredictable Blocksformers

#### **First-timers**

This toy set is recommended for children to play with the company & guidance of a parent/teacher.

### The Unpredicable Blocksformers

#### **■** Games

#### **■** Creations

#### Package List 163 Pcs & 2 Books & 1 Game Board

●Books & Game Board

Creation Book x 1

Game Book x 1

Game Board x 1

Item No.: SUP - 12010360 | Item size: 33.5 x 27 x 21 cm | Quantity of Ctn: 4 sets / Ctn | Cartons size: 56 X 35.5 X 45 cm