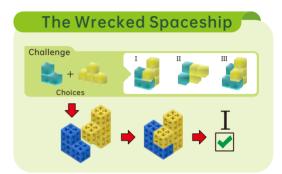

## Puzzle Siege

This toy set contains 103 pieces of components and 2 books- a creation book showcasing 36 figures with themes such as such as aircrafts, ships, vehicles, and animals, and a game book with a 2D puzzle game in which the player is required to fill the game frame with given game modules.

### **Puzzle Siege**

138 levels challenges

showcased figures

### **Package List**

103 Pcs & 2 Books,

■ P2 Blocks & Accessories

■ P1 Blocks

■ 2 Books