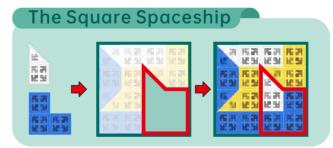

## **Geometry Quest**

This toy set contains 75 pieces of components and a book with 10 architecture-themed figures and a 2D puzzle game in which the player is required to complete different geometry shapes using the given game modules.

### **Geometry Quest**

3 201 challenges

10 showcased figures

75

### Package List

75 Pcs & 1 Book

■ P2 Blocks & Accessories

■ P1 Blocks

■ 1 Book