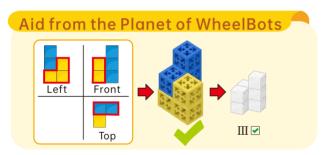

## Puzzle Siege

This toy set contains 103 pieces of components and 2 books- a creation book showcasing 36 figures with themes such as such as aircrafts, ships, vehicles, and animals, and a game book with a 2D puzzle game in which the player is required to fill the game frame with given game modules.

### **Puzzle Siege**

138 levels challenges

showcased figures

### **Package List**

103 Pcs & 2 Books,

■ P2 Blocks & Accessories

■ P1 Blocks

■ 2 Books