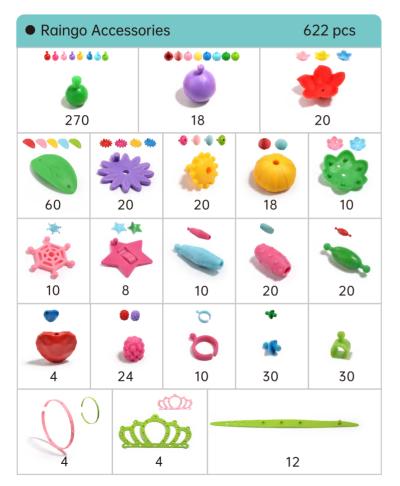

#### Package List 757 pcs & 1 Book

Item No.: SUP - A0720 | Item size: 33 x 11 x 26.5 cm | Quantity of Ctn: 5 sets / Ctn | Cartons size: 57 x 34.5 x 28.5cm