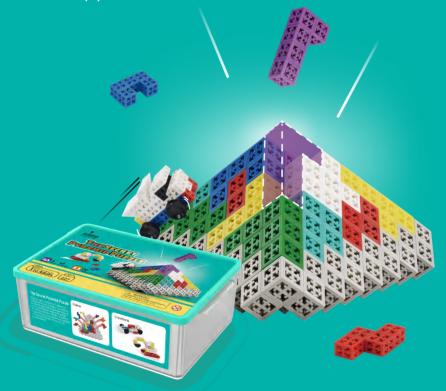

## The Secret Pyramid Puzzle

This toy set contains 227 pieces of components and 2 books- a creation book with 20 vehicle-themed figures and a game book with a 3D puzzle game in which the player completes a pyramid by placing colored modules of different shapes on top of the pyramid base.

### The Secret Pyramid Puzzle

4 49 levels challenges

20 showcased figures

### Package List

227 Pcs & 2 Books

■ P2 Blocks & Accessories

■ P1 Blocks

■ 2 Books