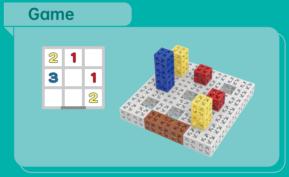

e in which the player is required to fill the game frame with given game modules.



### **Puzzle Siege**



138 levels challenges





showcased figures







### **Package List**

103 Pcs & 2 Books,

■ P2 Blocks & Accessories



















■ P1 Blocks



■ 2 Books



#### First-timers

This toy set is recommended for children to play with the company & guidance of a parent/teacher.

## **3D Sudoku**

This toy set contains 139 pieces of components and 2 books- a creation book with 21 figures with themes like animals, robots, and mini-furniture, and a game book with a 3D puzzle game in which the player is required to place number sticks of different heights into rows and columns of the game base in a way that the number sticks in each row and

column must be in different heights.







### **3D Sudoku**



levels challenges





showcased figures



**PCS** 139



Package List

139 Pcs & 2 Books

■ P2 Blocks & Accessories













■ P1 Blocks





■ 2 Books





First-timers

This toy set is recommended for children to play with the company & guidance of a parent/teacher.

## **Master Planner**

This toy set contains 100 pieces and a book with 10 weapon-themed figures and a 3D puzzle game in which the player is required to place building modules in the correct position and orientation on the game board according to the conditions.







#### **Master Planner**



3 34 levels challenges



10 showcased figures







### Package List

100 Pcs & 1 Book

■ P2 Blocks & Accessories









■ P1 Blocks







■ Raingo



■ 1 Book & 1 Game Board



# K

#### First-tim