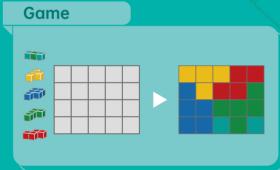

ok with 9 figures of robots & aircrafts, and a 3D puzzle game in which the player is required to build a shape fitter that fits into the given base module to form a cuboid for each challenge.







# **Shape Fitter**



4 46 \* levels challenges





**9** showcased figures







### Package List

53 Pcs & 1 Book

■ P2 Blocks & Accessories









■ P1 Blocks



2

■ 1 Book



# K

#### First-timers

This toy set is recommended for children to play with the company & guidance of a parent/teacher.

# **Transforming Square**

This toy set contains 59 pieces and 2 books- a creation book showcasing 25 figures with themes such as creatures and aircrafts and a game book with a 2D puzzle game in which the player is required to complete the required flat shapes using the given game modules.







# **Transforming Square**



levels challenges





showcased figures



59

**AGES** Recommended for 5 to Adults



# Package List

59 Pcs & 2 Books

■ P2 Blocks & Accessories













■ Raingo







■ 2 Books





#### First-timers

This toy set is recommended for children to play with the company & guidance of a

## **Geometry Quest**

This toy set contains 75 pieces of components and a book with 10 architecture-themed figures and a 2D puzzle game in which the player is required to complete different geometry shapes using the given game modules.







### **Geometry Quest**



3 201 challenges



10 showcased figures



75





### Package List

75 Pcs & 1 Book

■ P2 Blocks & Accessories





■ P1 Blocks







■ 1 Book



## Th for

#### **First-timers**

This toy set is reco