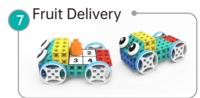

# Wildlife Choo-Choo Express

Best for **4** 

**231** 

### Wildlife Choo-Choo Express

#### Package List 231 Pcs & 2 Books & 1 Game Board & 9 Cards

Books & Game Board & Cards

Cards x 9

Item No.: SUP - 1301330 | Item size: 33.5 x 27 x 29.5 cm | Quantity of Ctn: 2 sets / Ctn | Cartons size: 57x 36 x 33 cm

# Wildlife Choo-Choo Express

AGES

Recommended for

2-4+

3

This toy set is recommended for children to play with the company & guidance of a parent/teacher.