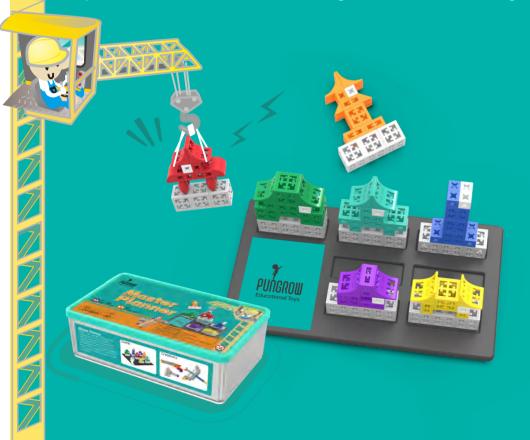

## **Master Planner**

This toy set contains 100 pieces and a book with 10 weapon-themed figures and a 3D puzzle game in which the player is required to place building modules in the correct position and orientation on the game board according to the conditions.

#### **Master Planner**

3 34 levels challenges

10 showcased figures

### Package List

100 Pcs & 1 Book

■ P2 Blocks & Accessories

■ P1 Blocks

■ Raingo

■ 1 Book & 1 Game Board