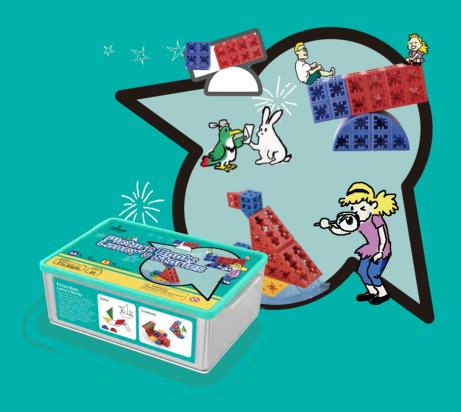

# **What Are Pungrow Blocks?**

Pungrow blocks are a system of geometric building blocks. They are made of ABS and designed with a mortise & tenon interlocking structure that can be assembled and connected from any surface.