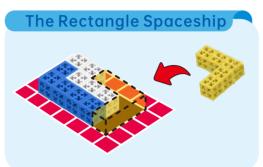

## Puzzle Siege

This toy set contains 103 pieces of components and 2 books- a creation book showcasing 36 figures with themes such as such as aircrafts, ships, vehicles, and animals, and a game book with a 2D puzzle game in which the player is required to fill the game frame with given game modules.

### **Puzzle Siege**

138 levels challenges

showcased figures

### **Package List**

103 Pcs & 2 Books,

■ P2 Blocks & Accessories

■ P1 Blocks

■ 2 Books