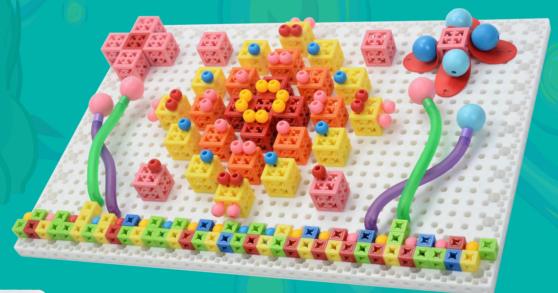

#### **First-timers**

This toy set is recommended for children to play with the company & guidance of a parent/teacher.

Raingo Accessories & Linkgood Tubes

This Block Painting toy is an artistic creation toy allowing children to create a decorative painting using Raingo & Linkgood accessories instead of brushes and paints. It is a creative way to help discover children's inner artist.

4 showcased figures

### **Package List** 433 Pcs & 4 Cards ■ P2 Blocks & Accessories 119 ■ Raingo ■ P1 Blocks 121 124 ■ Linkgood Tubes & Accessories 13 ■ P4 Building Board 24x36cm ■ 4 Building Card