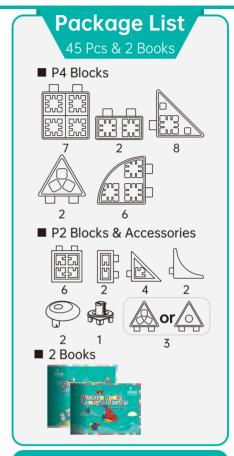

#### Package List 163 Pcs & 2 Books & 1 Game Board

●Books & Game Board

Creation Book x 1

Game Book x 1

Game Board x 1

Item No.: SUP - 12010360 | Item size: 33.5 x 27 x 21 cm | Quantity of Ctn: 4 sets / Ctn | Cartons size: 56 X 35.5 X 45 cm