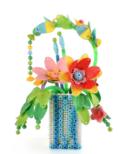

# Fairy's Rainbow Garden

Beautify your life and meet the gorgeous you in the floral garden planted with P2 Raingo accessories which resemble different parts of plants such as fruits, leaves, and flowers.

# Fairy's Rainbow Garden

showcased figures

6

#### Flower House

With P2 Raingo accessories, children are able to create colorful and artistic flowers simlar to real life flower arrangement which can help them develop fine motor skills, and instill a sense of aesthetic and accomplishment.

#### Floral Stage

Combinations of colorful beads, diverse flowers, and gear flowers, paired with plug-and-play building boards, present a flexible 2D & 3D drawing stage without brushes and paints, allowing children to create freely with boundless imagination.

#### **Jewelry Hall**

With simple link-and-play, children can adorn themselves with a wide variety of jewelries, such as crowns, necklaces, bracelets, rings, etc., and dress themselves up as beautifully as their sense of beauty can reach. This new way of entertainment not only brings fun to children but also cultivates their aesthetics and creativity.