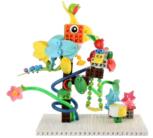

# Fairy's Rainbow Garden

Beautify your life and meet the gorgeous you in the floral garden planted with P2 Raingo accessories which resemble different parts of plants such as fruits, leaves, and flowers.

# Fairy's Rainbow Garden

showcased figures

6

### Fairy's Rainbow Garden

#### **Jewelry Hall**

With simple link-and-play, children can adorn themselves with a wide variety of jewelries, such as crowns, necklaces, bracelets, rings, etc., and dress themselves up as beautifully as their sense of beauty can reach. This new way of entertainment not only brings fun to children but also cultivates their aesthetics and creativity.