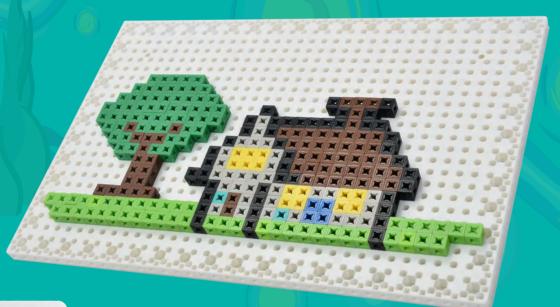

#### First-timers

This toy set is recommended for children to play with the company & guidance of a parent/teacher.

P1 Blocks

This Block Painting toy is an artistic creation toy allowing children to create an pixel art using small P1 blocks. Children can create with boundless imagination, freeing the revision worries when doing it with brushes and paints.

4 showcased figures

### **Package List**

1006 Pcs & 4 Cards

■ P1 Blocks

■ P4 Building Board 24x36cm

■ 4 Building Cards