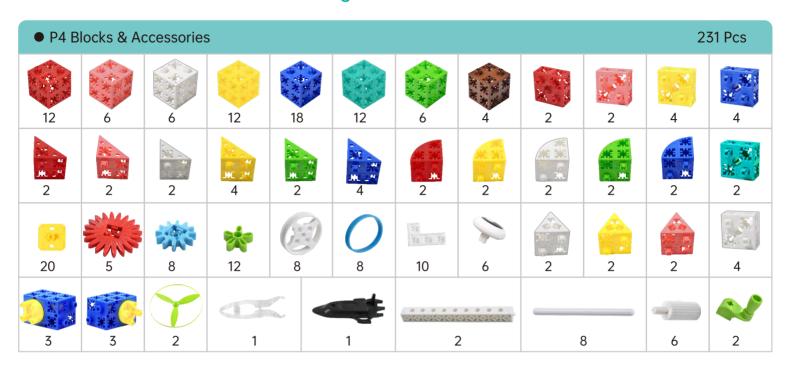

#### Package List 231 Pcs & 2 Books & 1 Game Board & 9 Cards

Books & Game Board & Cards

Cards x 9

Item No.: SUP - 1301330 | Item size: 33.5 x 27 x 29.5 cm | Quantity of Ctn: 2 sets / Ctn | Cartons size: 57x 36 x 33 cm