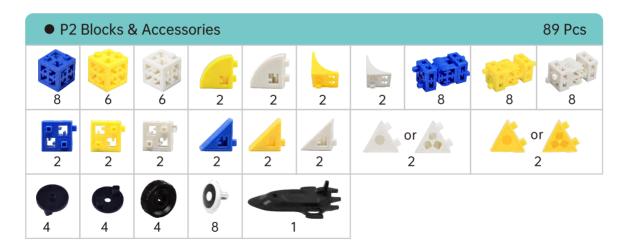

#### Package List 757 pcs & 1 Book

Item No.: SUP - A0720 | Item size: 33 x 11 x 26.5 cm | Quantity of Ctn: 5 sets / Ctn | Cartons size: 57 x 34.5 x 28.5cm

### **Package List** 433 Pcs & 4 Cards ■ P2 Blocks & Accessories 119 ■ Raingo ■ P1 Blocks 121 124 ■ Linkgood Tubes & Accessories 13 ■ P4 Building Board 24x36cm ■ 4 Building Card