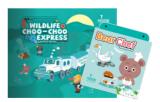

# Wildlife Choo-Choo Express

Best for **4** 

**231** 

### Wildlife Choo-Choo Express

# Wildlife Choo-Choo Express

AGES

Recommended for

2-4+

3

This toy set is recommended for children to play with the company & guidance of a parent/teacher.