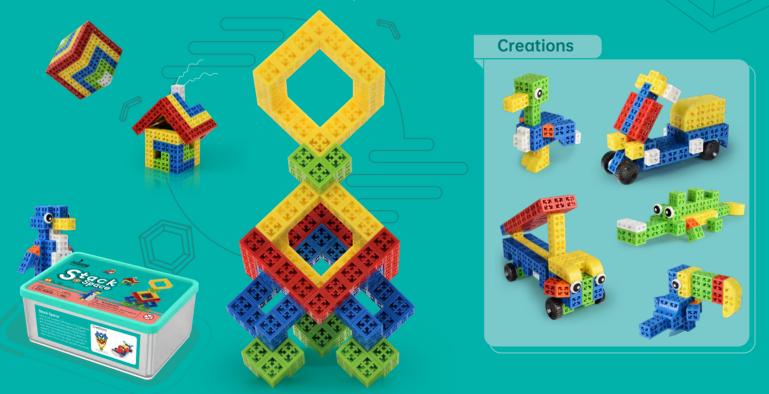

## **Stack Space**

This toy set contains 150 pieces of components and a creation book showcasing 21 figures with themes like animals and vehicles, as well as a cubic-themed building creation in which an assembly cube can be divided into 5 sizes of frame modules that can stack or nest with each other to form various complex structures.

### **Stack Space**

showcased figures

150

### Package List

■ P2 Blocks & Accessories

■ 1 Book