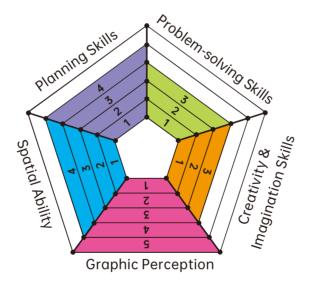

red to complete different geometry shapes using the given game modules.







### **Geometry Quest**



3 201 challenges



10 showcased figures



75





### Package List

75 Pcs & 1 Book

■ P2 Blocks & Accessories





■ P1 Blocks







■ 1 Book



## Th for

#### **First-timers**

This toy set is recommended for children to play with the company & guidance of a parent/teacher.

## **Mind Travel**



This toy set contains 96 pieces of components and 2 books- a creation book showcasing 28 figures with themes such as architectures, ships, planes, and vehicles and a game book with a 2D puzzle game in which the player builds multiple patterns according to the challenge using given modules & game modules.







### **Mind Travel**



5 160 levels challenges





29 showcased figures







### Package List

96 Pcs & 2 Books

■ P2 Blocks & Accessories















■ P1 Blocks







■ Raingo

8

■ 2 Books



### This for c

First-timers

This toy set is recommended for children to play with the company & guidance of a parent/teacher.

## **Story Klotski**

This toy set contains 98 pieces of components and a game & creation book with 11 creature-themed figures and a Klotski puzzle game in which the player is required to move the character to the bottom middle exit by sliding the game modules horizontally or vertically to the empty space.



### **Story Klotski**



levels challenges





showcased figures



**PCS** 98





### **Package List**

98 Pcs & 1 Book

■ P2 Blocks & Accessories















■ P1 Blocks









■ 1 Book & 1 Game Board





#### First-timers

Th