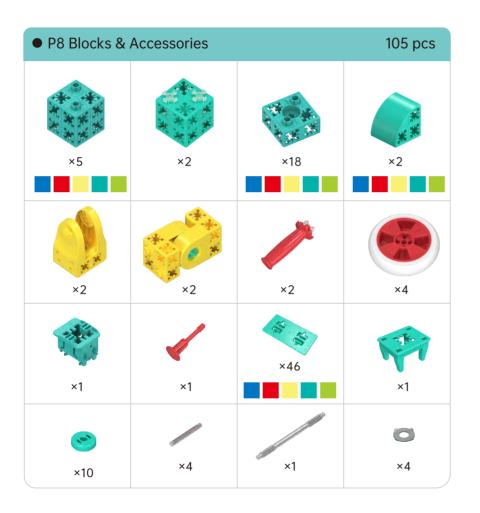

#### Package List 163 Pcs & 2 Books & 1 Game Board

●Books & Game Board

Creation Book x 1

Game Book x 1

Game Board x 1

Item No.: SUP - 12010360 | Item size: 33.5 x 27 x 21 cm | Quantity of Ctn: 4 sets / Ctn | Cartons size: 56 X 35.5 X 45 cm