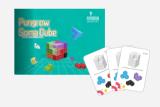

## **Pungrow Soma Cube**

This toy set contains 150 pieces of components and a game & creation book which showcases 20 aircraft-themed figures and includes a 3D puzzle game with 5 modes for a varying number of players to build a cube or cuboid using game modules required by the conditions.

### **Pungrow Soma Cube**

5 modes

150

AGES

20 showcased figures

Package List

150 Pcs & 1 Book

■ P2 Blocks & Accessories

136

8

■ P1 Blocks

■ 1 Book(Contains Cards)