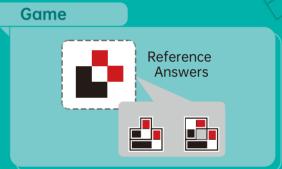

## **Mind Travel**

This toy set contains 96 pieces of components and 2 books- a creation book showcasing 28 figures with themes such as architectures, ships, planes, and vehicles and a game book with a 2D puzzle game in which the player builds multiple patterns according to the challenge using given modules & game modules.