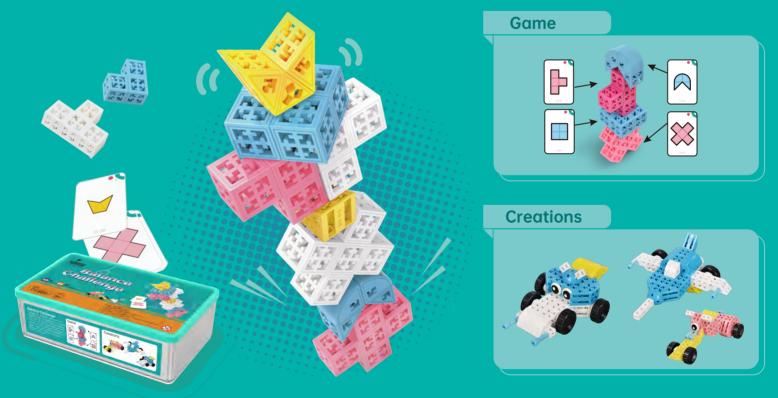

## **Balance Challenge**

This toy set contains 150 pieces of components and a game & creation book with 20 space-themed figures, and a stack-up competition game in which players take turns pilling up a block tower with game modules of different colors without causing them to fall over.

### **Balance Challenge**

modes

showcased figures

### **Package List**

150 Pcs & 1 Book

■ P2 Blocks & Accessories

■ P1 Blocks

■ 1 Book(Contains Cards)