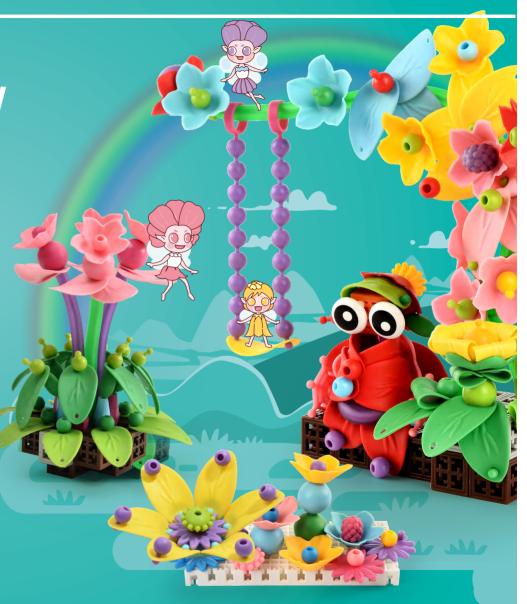

# Fairy's Rainbow Garden

Beautify your life and meet the gorgeous you in the floral garden planted with P2 Raingo accessories which resemble different parts of plants such as fruits, leaves, and flowers.

#### Flower House

With P2 Raingo accessories, children are able to create colorful and artistic flowers simlar to real life flower arrangement which can help them develop fine motor skills, and instill a sense of aesthetic and accomplishment.

#### Floral Stage

Combinations of colorful beads, diverse flowers, and gear flowers, paired with plug-and-play building boards, present a flexible 2D & 3D drawing stage without brushes and paints, allowing children to create freely with boundless imagination.

#### **Jewelry Hall**

With simple link-and-play, children can adorn themselves with a wide variety of jewelries, such as crowns, necklaces, bracelets, rings, etc., and dress themselves up as beautifully as their sense of beauty can reach. This new way of entertainment not only brings fun to children but also cultivates their aesthetics and creativity.