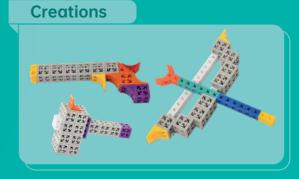

book with a 3D puzzle game in which the player is required to place number sticks of different heights into rows and columns of the game base in a way that the number sticks in each row and

column must be in different heights.







### **3D Sudoku**



levels challenges





showcased figures



**PCS** 139



Package List

139 Pcs & 2 Books

■ P2 Blocks & Accessories













■ P1 Blocks





■ 2 Books





First-timers

This toy set is recommended for children to play with the company & guidance of a parent/teacher.

## **Master Planner**

This toy set contains 100 pieces and a book with 10 weapon-themed figures and a 3D puzzle game in which the player is required to place building modules in the correct position and orientation on the game board according to the conditions.







#### **Master Planner**



3 34 levels challenges



10 showcased figures







### Package List

100 Pcs & 1 Book

■ P2 Blocks & Accessories









■ P1 Blocks







■ Raingo



■ 1 Book & 1 Game Board



# K

#### First-timers

This toy set is recommended for children to play with the company & guidance of a parent/teacher.

## **Balance Challenge**

This toy set contains 150 pieces of components and a game & creation book with 20 space-themed figures, and a stack-up competition game in which players take turns pilling up a block tower with game modules of different colors without causing them to fall over.



### **Balance Challenge**



modes





showcased figures







### **Package List**

150 Pcs & 1 Book

■ P2 Blocks & Accessories





























■ P1 Blocks