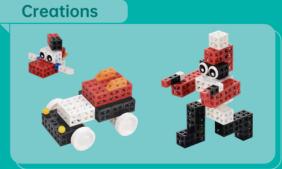

## **Mind Travel**

This toy set contains 96 pieces of components and 2 books- a creation book showcasing 28 figures with themes such as architectures, ships, planes, and vehicles and a game book with a 2D puzzle game in which the player builds multiple patterns according to the challenge using given modules & game modules.