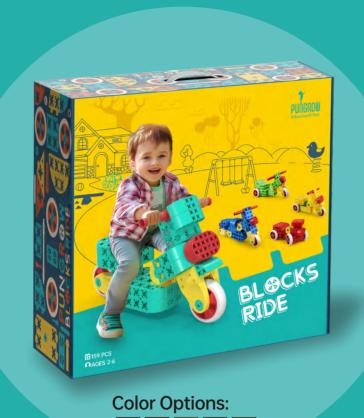

# **Blocks Ride**

AGES

2 to 6

Best for 7 159

18 showcased rides

The block rides shall be assembled and played under adult supervision.

#### Package List 159 pcs & 1 Book

Item No.: SUP - 1301385 | Item size: 50 x 50 x 12.6 cm | Quantity of Ctn: 2 sets / Ctn | Cartons size: 52 x 36 x 40cm