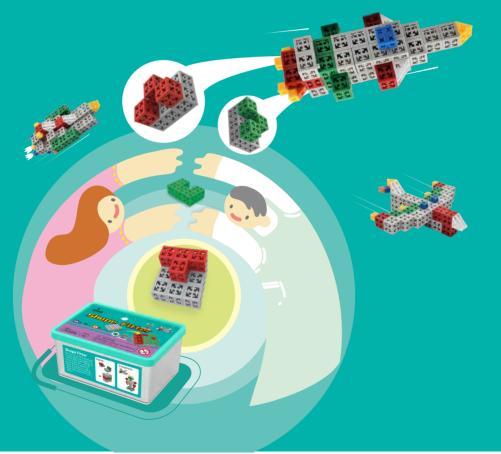

of components and 2 books- a creation book showcasing 23 figures with themes such as mini-furniture and animals and a game book with a 3D puzzle game in which the player is required to complete the required 3D shapes using the given game modules.







### **3D Cube**



levels challenges





showcased figures







52 Pcs & 2 Books

■ P2 Blocks & Accessories

















■ P1 Blocks



■ 2 Books





#### First-timers

This toy set is recommended for children to play with the company & guidance of a

# **Shape Fitter**



This toy set contains 53 pieces of components and a game & creation book with 9 figures of robots & aircrafts, and a 3D puzzle game in which the player is required to build a shape fitter that fits into the given base module to form a cuboid for each challenge.







# **Shape Fitter**



4 46 \* levels challenges





**9** showcased figures







### Package List

53 Pcs & 1 Book

■ P2 Blocks & Accessories









■ P1 Blocks



2

■ 1 Book



# K

#### First-timers

This toy set is recommended for children to play with the company & guidance of a parent/teacher.

# **Transforming Square**

This toy set contains 59 pieces and 2 books- a creation book showcasing 25 figures with themes such as creatures and aircrafts and a game book with a 2D puzzle game in which the player is required to complete the required flat shapes using the given game modules.







# **Transforming Square**



levels challenges





showcased figures



59

**AGES** Recommended for 5 to Adults



# Package List

59 Pcs & 2 Books

■ P2 Blocks & Accessories