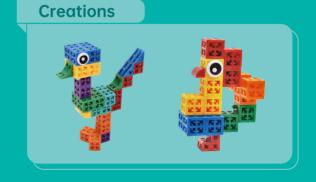

res and a 2D puzzle game in which the player finds the correct placement of the given 4 game modules to hunts monsters of required types and number.





# **Bounty Hunter-**



**58** levels challenges







**7** showcased figures



PCS **49** 





### Package List

49 Pcs & 1 Book

■ P2 Blocks & Accessories





2

■ P1 Blocks





4

■ 1 Book & 1 Game Board



#### First-timers

This toy set is recommended for children to play with the company & guidance of a parent/teacher.

# **Game Toys**

# 3D Cube

This toy set contains 52 pieces of components and 2 books- a creation book showcasing 23 figures with themes such as mini-furniture and animals and a game book with a 3D puzzle game in which the player is required to complete the required 3D shapes using the given game modules.







### **3D Cube**



levels challenges





showcased figures







52 Pcs & 2 Books

■ P2 Blocks & Accessories

















■ P1 Blocks



■ 2 Books





#### First-timers

This toy set is recommended for children to play with the company & guidance of a

# **Shape Fitter**



This toy set contains 53 pieces of components and a game & creation book with 9 figures of robots & aircrafts, and a 3D puzzle game in which the player is required to build a shape fitter that fits into the given base module to form a cuboid for each challenge.







# **Shape Fitter**



4 46 \* levels challenges





**9** showcased figures







### Package List

53 Pcs & 1 Book

■ P2 Blocks & Accessories









■ P1 Blocks



2

■ 1 Book



# K

#### First-timers

This toy set is recommended for childre