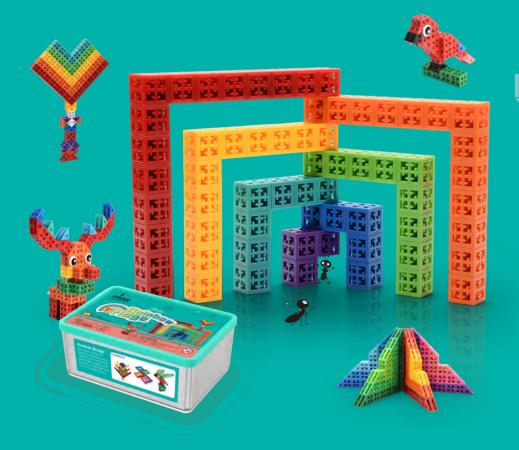

## **Stack Space**

This toy set contains 150 pieces of components and a creation book showcasing 21 figures with themes like animals and vehicles, as well as a cubic-themed building creation in which an assembly cube can be divided into 5 sizes of frame modules that can stack or nest with each other to form various complex structures.

### **Stack Space**

showcased figures

150