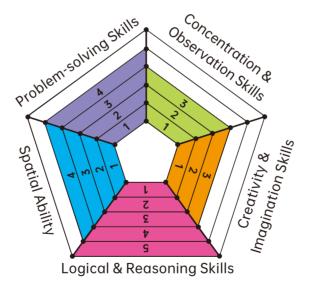

## Puzzle Siege

This toy set contains 103 pieces of components and 2 books- a creation book showcasing 36 figures with themes such as such as aircrafts, ships, vehicles, and animals, and a game book with a 2D puzzle game in which the player is required to fill the game frame with given game modules.

### **Puzzle Siege**

138 levels challenges

showcased figures