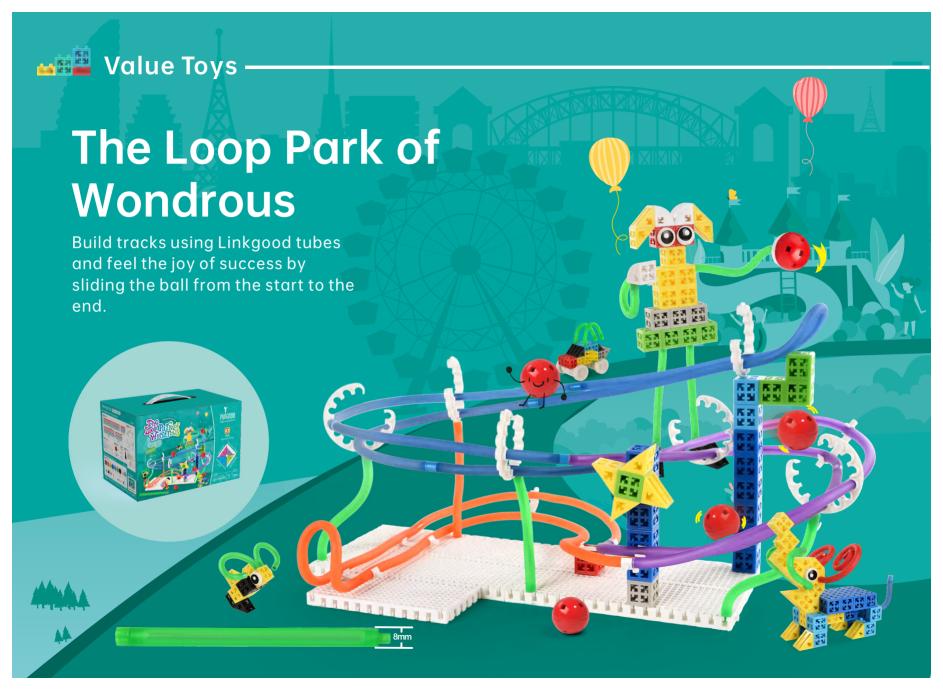

# The Loop Park of Wondrous

195 showcased figures

5

The Loop Park of Wondro

# The Loop Park of Wondrous

#### Package List 306 Pcs & 1 Book

Item No.: SUP - 12010399 | Item

Item size: 29.8 x 20.4 x 20 cm

Quantity of Ctn: 4 sets / Ctn

Cartons size: 43x 32 x 45 cm