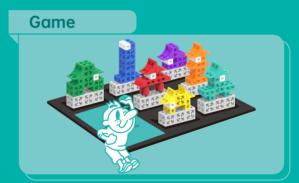

## **Master Planner**

This toy set contains 100 pieces and a book with 10 weapon-themed figures and a 3D puzzle game in which the player is required to place building modules in the correct position and orientation on the game board according to the conditions.

#### **Master Planner**

3 34 levels challenges

10 showcased figures