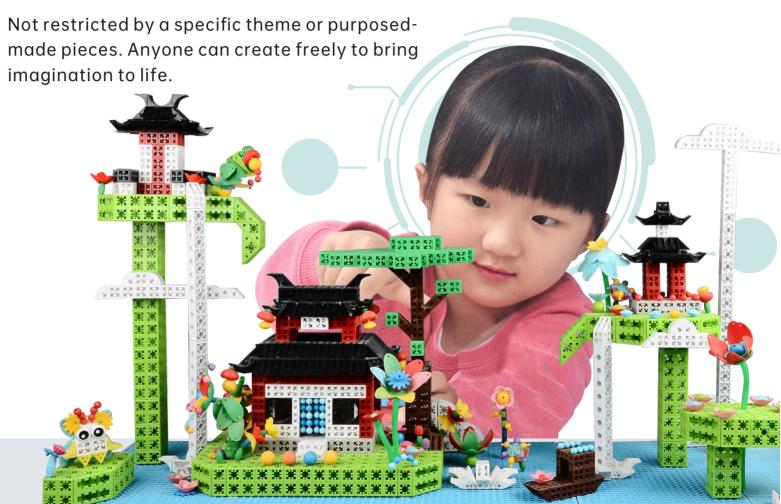

e of a parent/teacher.



Raingo Accessories & Linkgood Tubes











This Block Painting toy is an artistic creation toy allowing children to create a decorative painting using Raingo & Linkgood accessories instead of brushes and paints. It is a creative way to help discover children's inner artist.



4 showcased figures







### **Package List** 433 Pcs & 4 Cards ■ P2 Blocks & Accessories 119 ■ Raingo ■ P1 Blocks 121 124 ■ Linkgood Tubes & Accessories 13 ■ P4 Building Board 24x36cm ■ 4 Building Card

# KA

#### First-timers

This toy set is recommended for children to play with the company & guidance of a parent/teacher.







# 2 Easy to get hands on

Geometric blocks allow 3 dimensional building that are perhaps the easiest way for lifelike creations.



# 3 Boundless Creation





# 04 Fun, yet educational









(00)86-20-81079532

② Suite 1201, Building No. 55, No. 200, East of Fangcun Avenue, Liwan District, Guangzhou, China.

Pictures are only for reference; due to the consistent updates, colors and shapes may have slight differences; please refer to the actual product!

202407V04-EN

Copyright@2024 Guangzhou S-up Kids Co,. Ltd. All rights reserved.

MADE IN CHINA